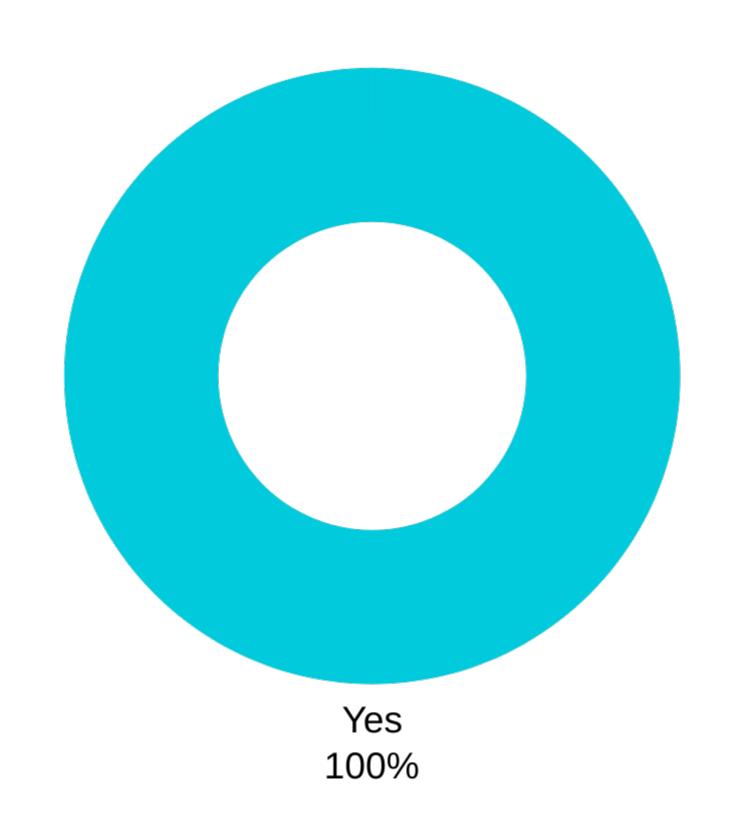

## Q5: IF NO; DID (INCLUDING ACTIVE DUTY NOW) A MEMBER OF YOUR IMMEDIATE FAMILY SERVE?

**24.8** % of respondents were in this category (family member served)

100% indicated **YES** to Q5 \*

\*Eliminated/Automatically disqualified any respondent who answered **NO** as they were not the target audience.