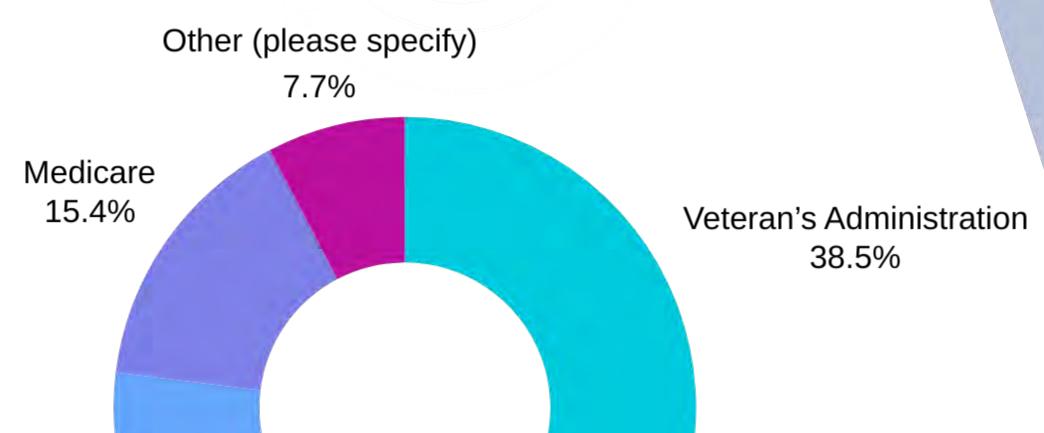

## Q18: WHAT TYPE OF HEALTH INSURANCE DO YOU HAVE?

Private Insurance Carrier/PPO Military Plan 15.4%

HMO 23.1%

Q19: DO YOU
HAVE A
PHYSICIAN OR
HEALTHCARE
PROVIDER?