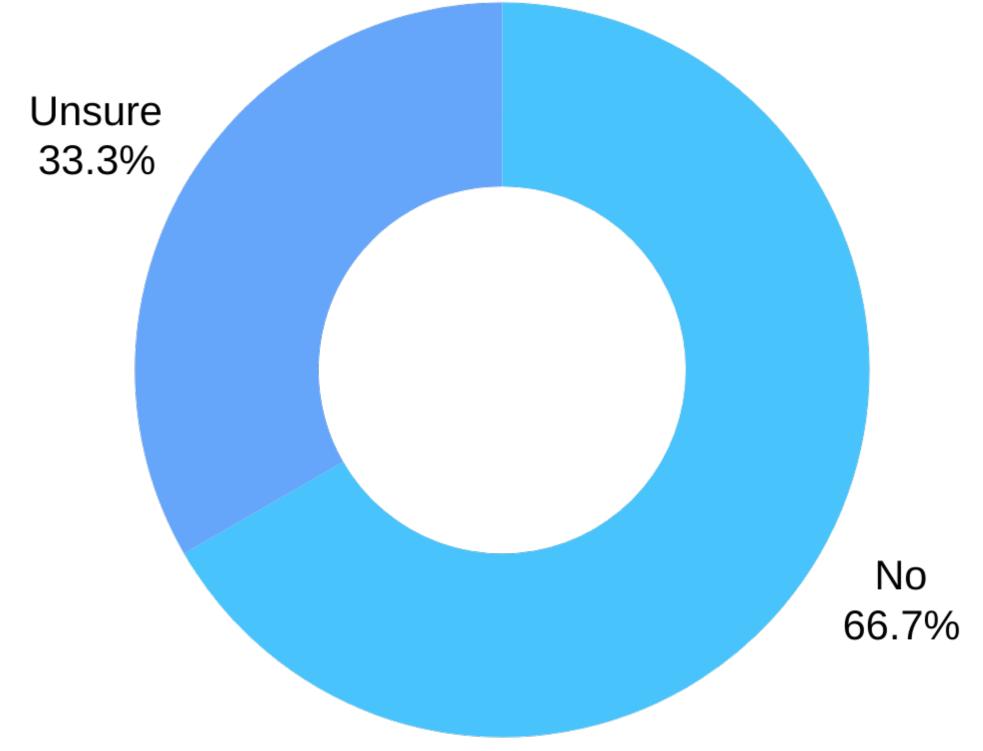

## Q38: DO YOU FEEL THAT HEALTH INFORMATION IS TARGETED SPECIFICALLY TO YOU?

Q39: DO YOU FEEL THAT THERE ARE ENOUGH RADIO SHOWS, TELEVISION SHOWS, WEBSITES, PRINTED MATERIALS, VIDEOS, AND OTHER MESSAGING IN THE MEDIA REGARDING HEALTH?

Unsure 66.7%