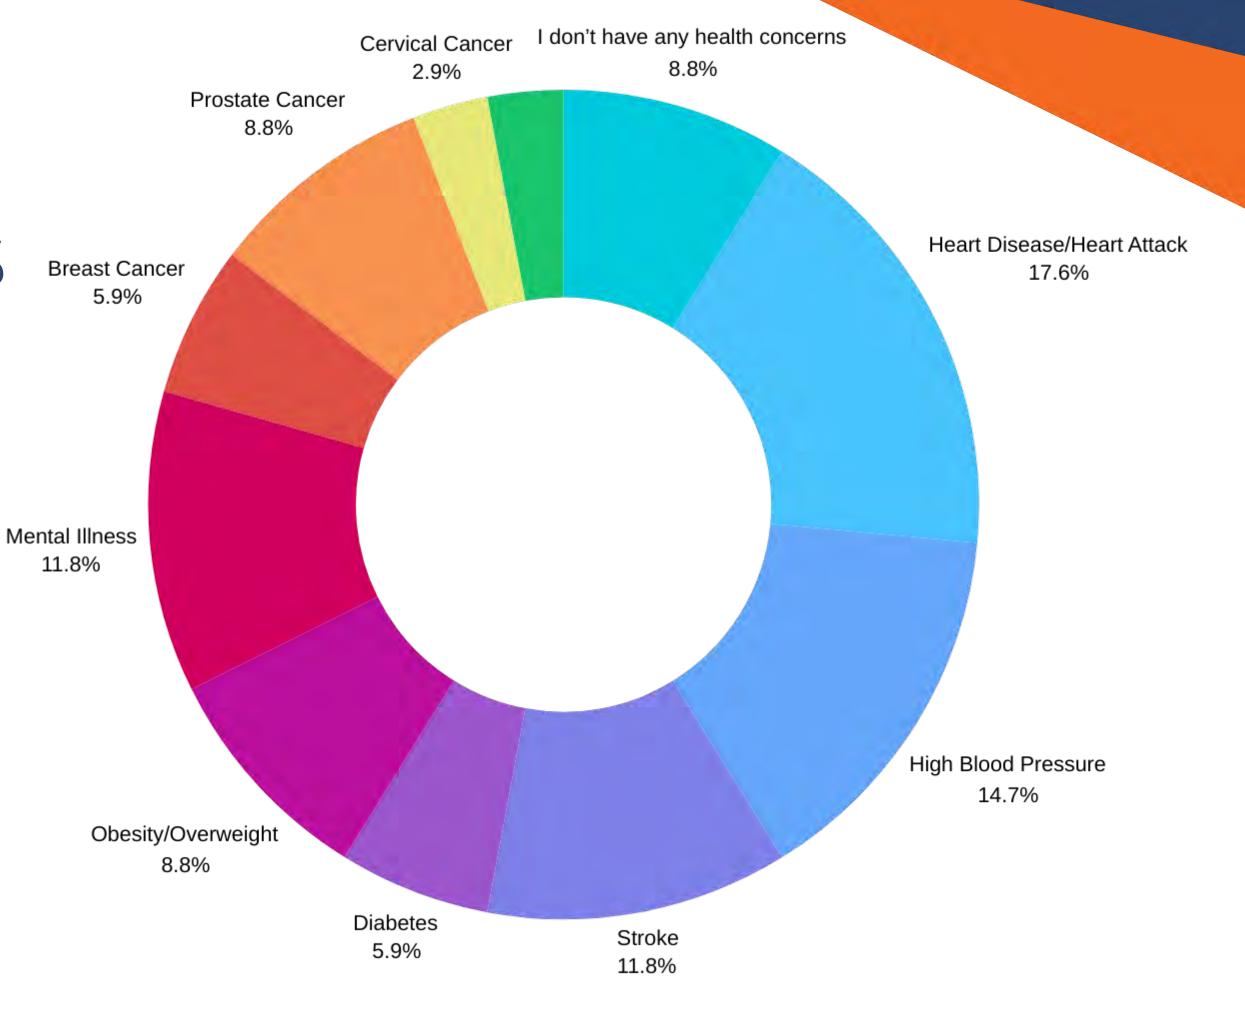

### Q22: DO YOU EXERCISE?

Q23: HOW

MANY TIMES

A WEEK?

25%

Q24: DO YOU
CURRENTLY
SMOKE?

Q25: HAVE YOU POBEEN DIAGNOSED WITH ANY OF THE FOLLOWING CONDITIONS?

Q27: HAVE YOU BEEN TO A PHYSICIAN OR **HEALTHCARE** PROVIDER IN THE LAST 2 YEARS FOR **ANY EXAMINATION OR HEALTH CONCERN?** 