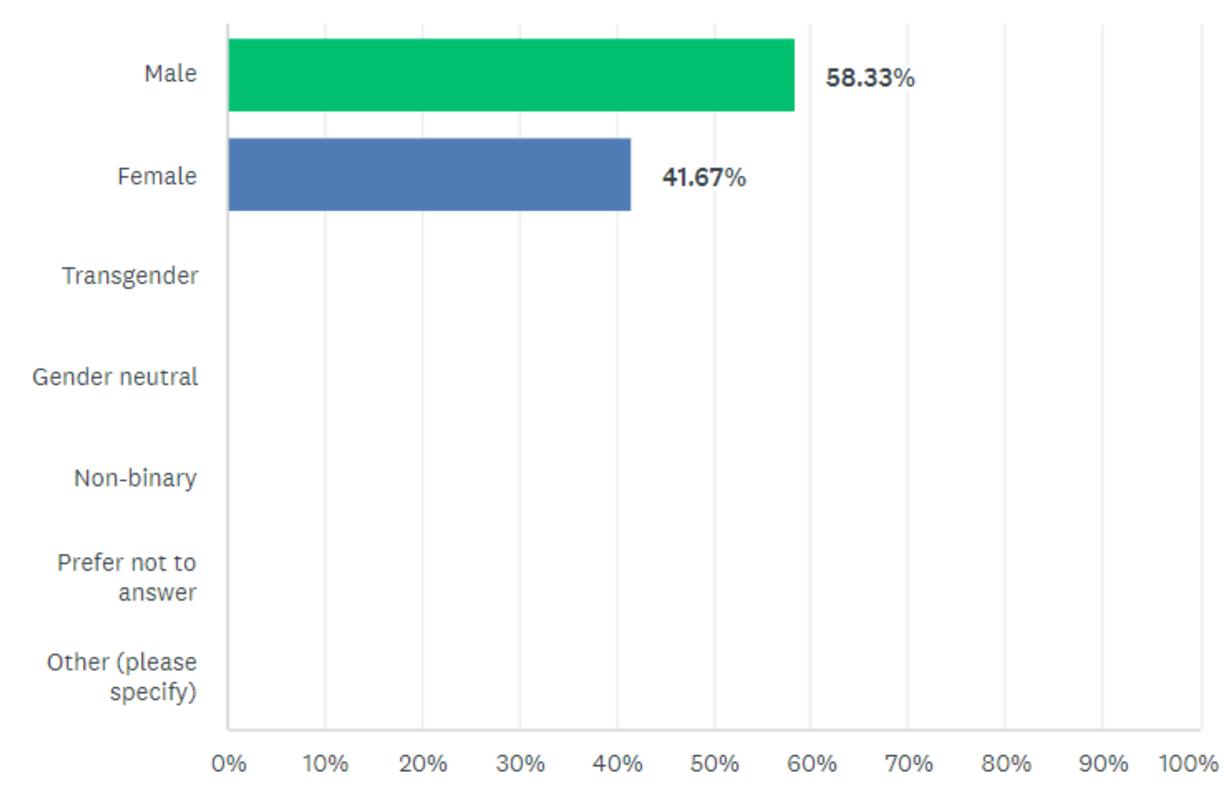

### Q9: WHAT IS YOUR SEX/GENDER?

Q10: WHAT **BEST DESCRIBES** YOUR HIGHEST COMPLETED LEVEL OF **EDUCATION?** 