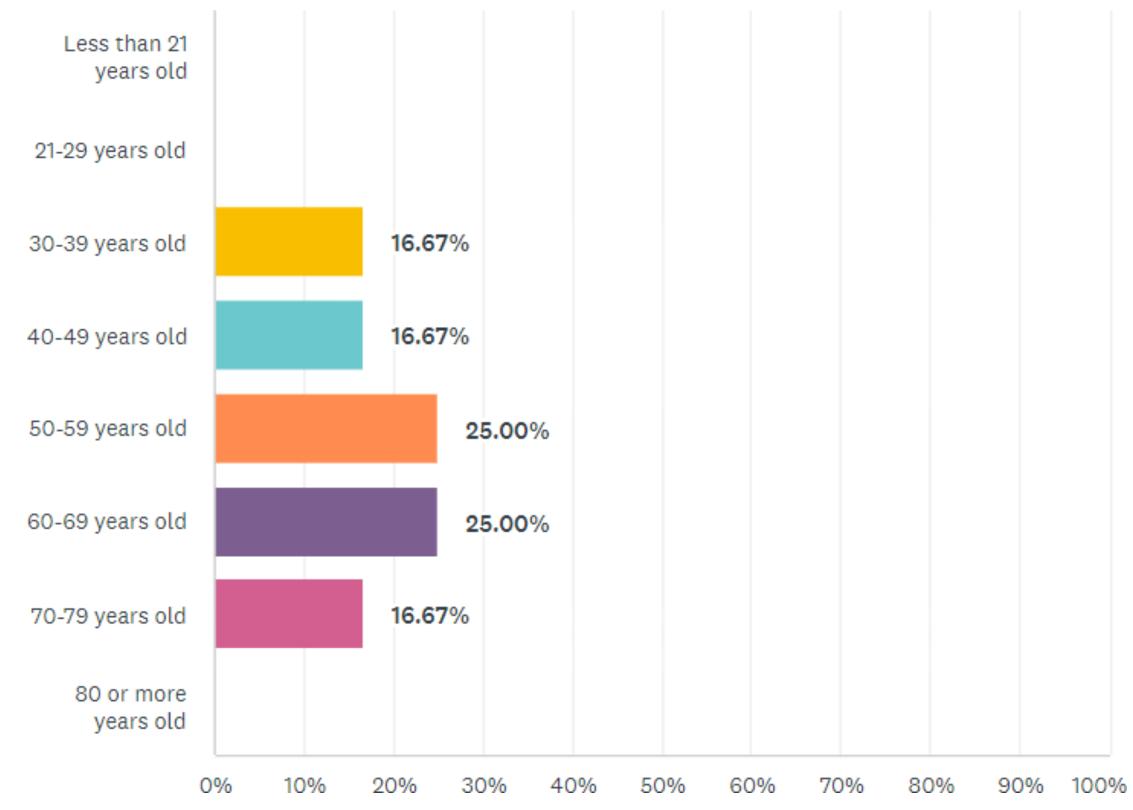

al and aggregately reported
- Final Survey distributed from Sept. 1, 2023, to Nov. 1, 2023
- 1004 validated respondents:

■ Online: 718

■ Printed: 286

■ Eliminated incomplete surveys 22 (online 13 printed 9)





Q4: DID YOU SERVE
OR ARE YOU
SERVING IN THE
MILITARY OF THE
UNITED STATES?





## Q5: IF NO; DID (INCLUDING ACTIVE DUTY NOW) A MEMBER OF YOUR IMMEDIATE FAMILY SERVE?



**24.8** % of respondents were in this category (family member served)



100% indicated **YES** to Q5 \*



\*Eliminated/Automatically disqualified any respondent who answered **NO** as they were not the target audience.



### Q6: IF YES, WHAT IS THE RELATIONSHIP?







## Q7: WHAT BRANCH OF THE MILITARY SERVICE WERE/ARE YOU OR YOUR SPOUSE OR RELATIVE(S) AFFILIATED WITH?





### Q8: WHAT IS YOUR AGE GROUP?





### Q9: WHAT IS YOUR SEX/GENDER?





Q10: WHAT **BEST DESCRIBES** YOUR HIGHEST COMPLETED LEVEL OF **EDUCATION?** 





### Q11: WHERE DO YOU CURRENTLY LIVE?



### Q12: WHAT IS YOUR EMPLOYMENT STATUS?



## Q13: WHAT IS YOUR SPECIFIC OCCUPATION?

(i.e. TEACHER, CONSTRUCTION WORK, ACCOUNTANT, NURSE, ADMINISTRATIVE ASSISTANT, etc.)



DATA WAS COLLECTED BUT NOT REPORTED

### Q14: WHAT IS YOUR ETHNICITY/RACE?



# Q15: WHAT IS YOUR MARITAL STATUS?





### Q16: DO YOU HAVE CHILDREN?





### Q17: DO YOU HAVE HEALTH INSURANCE?





## Q18: WHAT TYPE OF HEALTH INSURANCE DO YOU HAVE?



Private Insurance Carrier/PPO Military Plan 15.4%

HMO 23.1%



Q19: DO YOU
HAVE A
PHYSICIAN OR
HEALTHCARE
PROVIDER?





### Q20: DO YOU CONSIDER YOUR HEALTH:





## Q21: DO YOU CONSIDER YOUR FAMILY'S HEAL