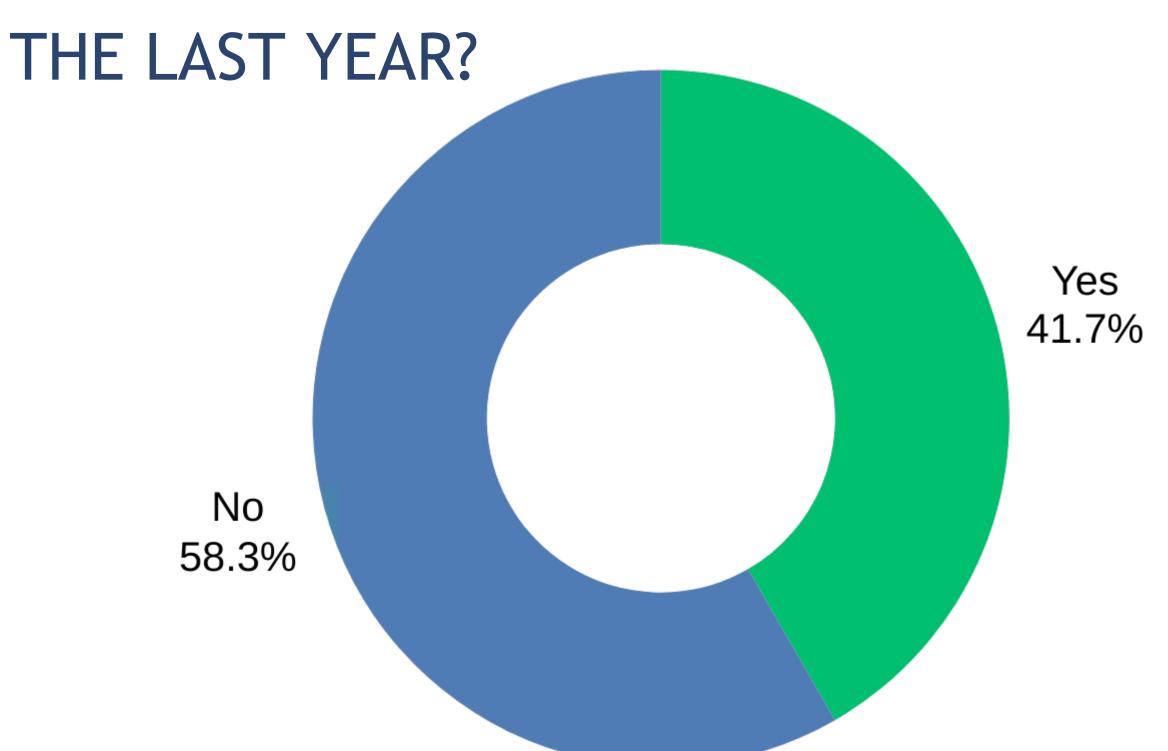

YOUR ETHNICITY/RACE?



# Q15: WHAT IS YOUR MARITAL STATUS?





### Q16: DO YOU HAVE CHILDREN?





### Q17: DO YOU HAVE HEALTH INSURANCE?





## Q18: WHAT TYPE OF HEALTH INSURANCE DO YOU HAVE?



Private Insurance Carrier/PPO Military Plan 15.4%

HMO 23.1%



Q19: DO YOU
HAVE A
PHYSICIAN OR
HEALTHCARE
PROVIDER?





### Q20: DO YOU CONSIDER YOUR HEALTH:





## Q21: DO YOU CONSIDER YOUR FAMILY'S HEALTH:





### Q22: DO YOU EXERCISE?





Q23: HOW

MANY TIMES

A WEEK?





25%

Q24: DO YOU
CURRENTLY
SMOKE?





Q25: HAVE YOU POBEEN DIAGNOSED WITH ANY OF THE FOLLOWING CONDITIONS?







Q27: HAVE YOU BEEN TO A PHYSICIAN OR **HEALTHCARE** PROVIDER IN THE LAST 2 YEARS FOR **ANY EXAMINATION OR HEALTH CONCERN?** 





Q28: HAVE YOU SEEN YOUR PRIMARY CARE PHYSICIAN FOR A ROUTINE CHECK UP IN





## Q29: DO YOU TAKE PRESCRIPTION MEDICATIONS?





### Q30: WHO MAKES

## THE HEALTH DECISIONS IN YOUR FAMILY?

A family member (not my spouse) or friend, etc..

8.3%



I do, I'm married or living with my spouse 16.7%





Q31: WHAT ARE
YOUR BIGGEST
HEALTH CONCERNS
FOR YOURSELF?

(CHECK ALL THAT APPLY)





Q32: ARE YOU
CONCERNED ABOUT ANY
OF THE FOLLOWING
HEALTH CONDITIONS FOR
YOUR PARENT, SPOUSE,
CHILDREN, OR SIBLINGS?
(CHECK ALL THAT APPLY):





Q33: DO YOU
WANT TO
IMPROVE YOUR
HEALTH?



Yes 100% Q34: DO YOU FEEL
THAT YOU HAVE
THE PROPER
KNOWLEDGE AND
TOOLS TO IMPROVE
YOUR HEALTH?

Not Sure 50%





Q35: DO YOU FEEL THERE IS ADEQUATE **AVAILABILITY OF HEALTHCARE TO** THE RETIRED **MILITARY COMMUNITY?** 





Q36: WHERE
DO YOU GET
MOST OF YOUR
HEALTH
INFORMATION?





Q37: WHAT SO