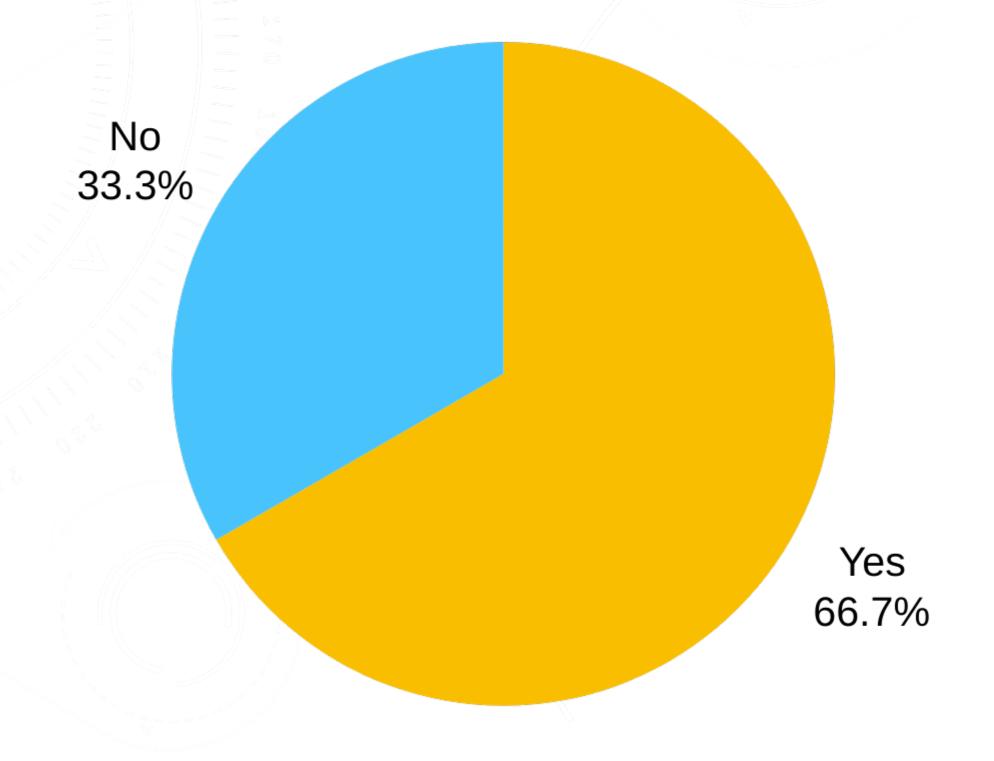

## Q38: DO YOU FEEL THAT HEALTH INFORMATION IS TARGETED SPECIFICALLY TO YOU?

Q39: DO YOU FEEL THAT THERE ARE ENOUGH RADIO SHOWS, TELEVISION SHOWS, WEBSITES, PRINTED MATERIALS, VIDEOS, AND OTHER MESSAGING IN THE MEDIA REGARDING HEALTH?

Unsure 66.7%