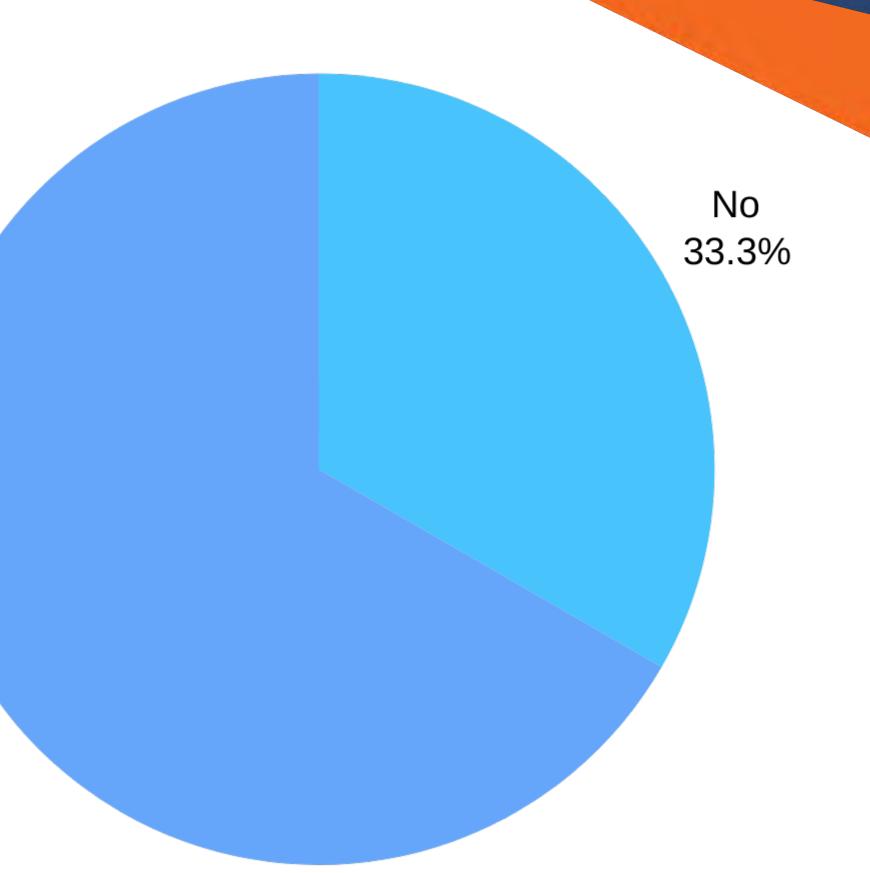

## Q38: DO YOU FEEL THAT HEALTH INFORMATION IS TARGETED SPECIFICALLY TO YOU?

Q39: DO YOU FEEL THAT THERE ARE ENOUGH RADIO SHOWS, TELEVISION SHOWS, WEBSITES, PRINTED MATERIALS, VIDEOS, AND OTHER MESSAGING IN THE MEDIA REGARDING HEALTH?

Unsure 66.7%