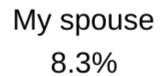

### Q30: WHO MAKES

## THE HEALTH DECISIONS IN YOUR FAMILY?

A family member (not my spouse) or friend, etc..

8.3%

I do, I'm married or living with my spouse 16.7%

Q31: WHAT ARE
YOUR BIGGEST
HEALTH CONCERNS
FOR YOURSELF?

(CHECK ALL THAT APPLY)