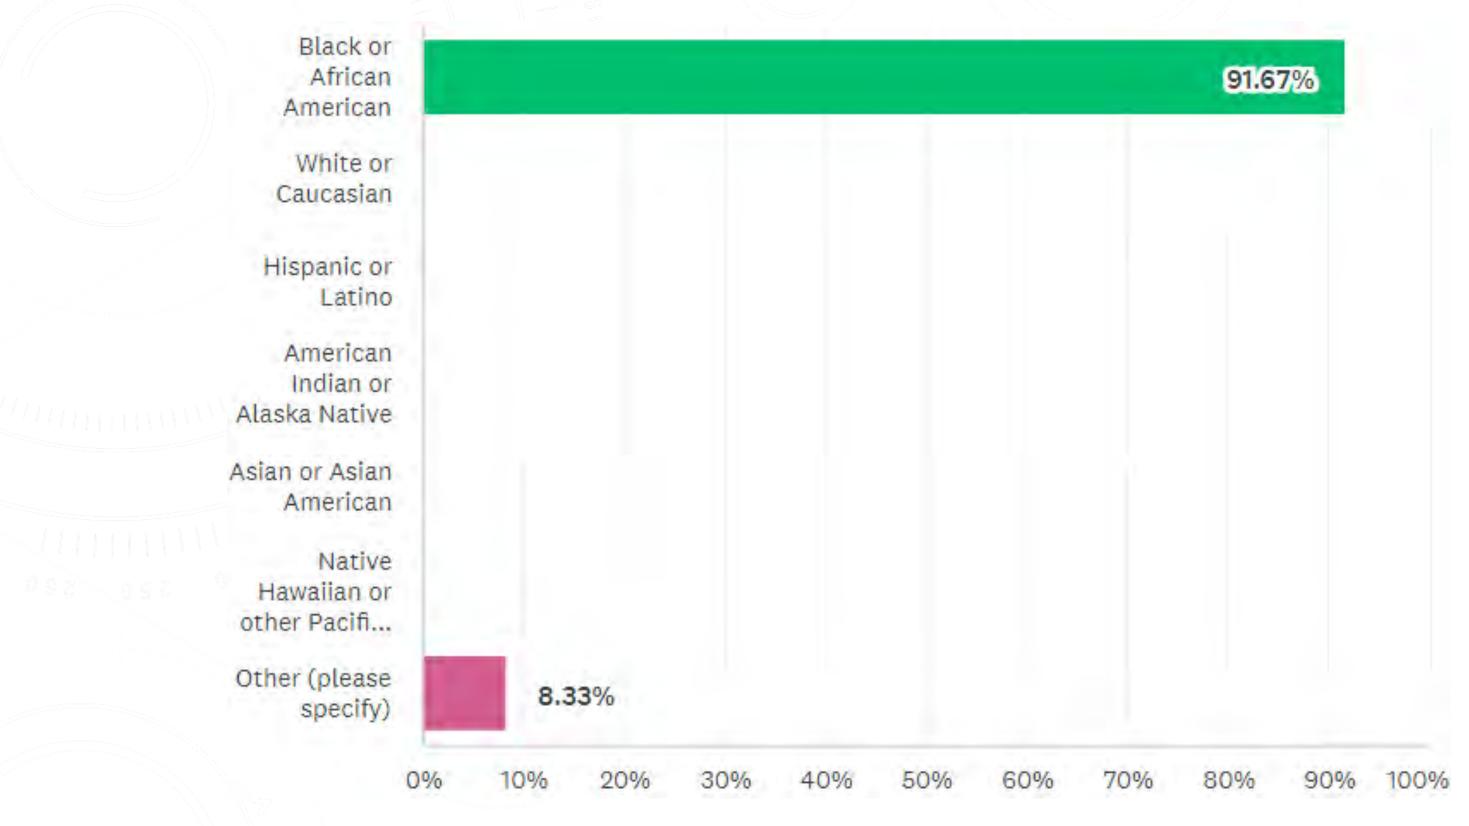

#### METHODOLOGY & RESULTS

 One of the largest scientifically conducted surveys of African American Military and Military Connected Persons (over 91.67% AA respondents and 8.33% other biracial (AA/White).

### Q14: WHAT IS YOUR ETHNICITY/RACE?