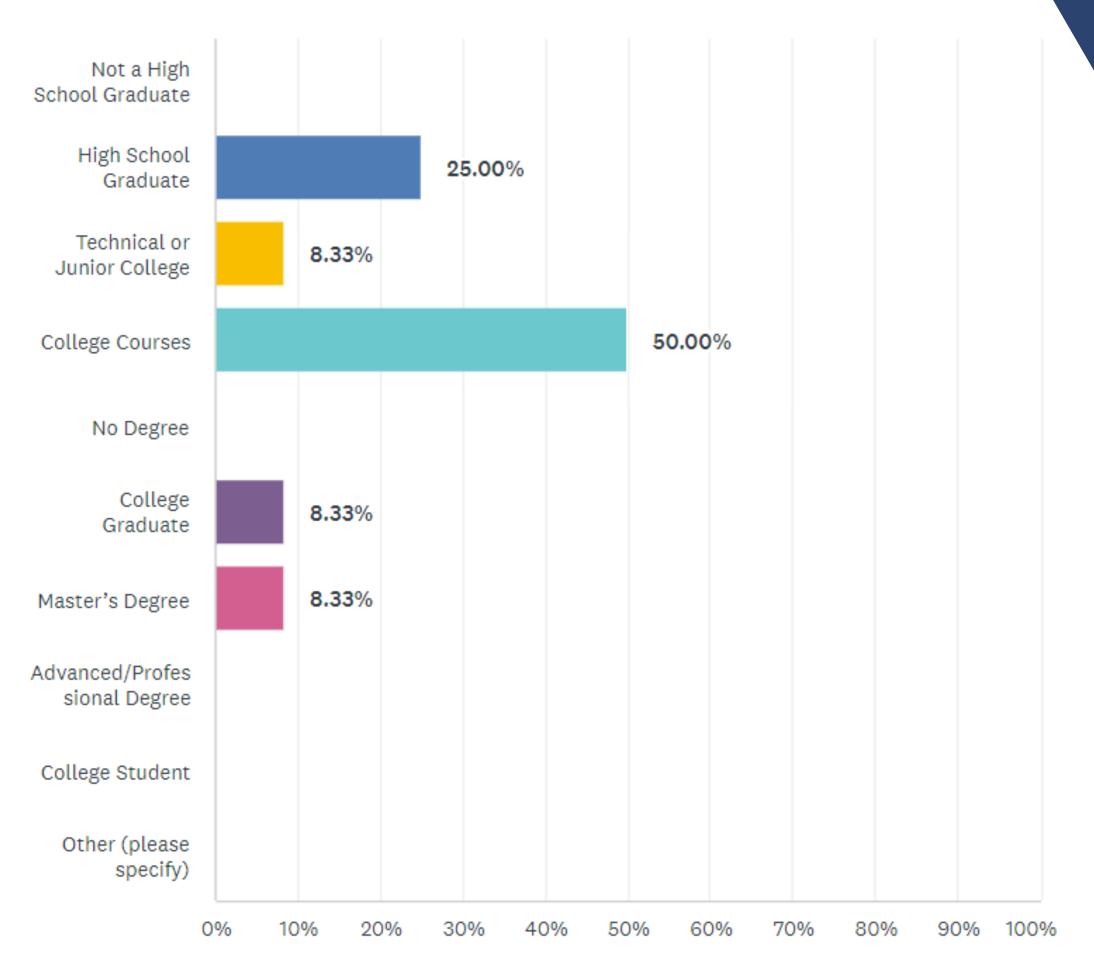

### Q9: WHAT IS YOUR SEX/GENDER?

Q10: WHAT **BEST DESCRIBES** YOUR HIGHEST COMPLETED LEVEL OF **EDUCATION?** 