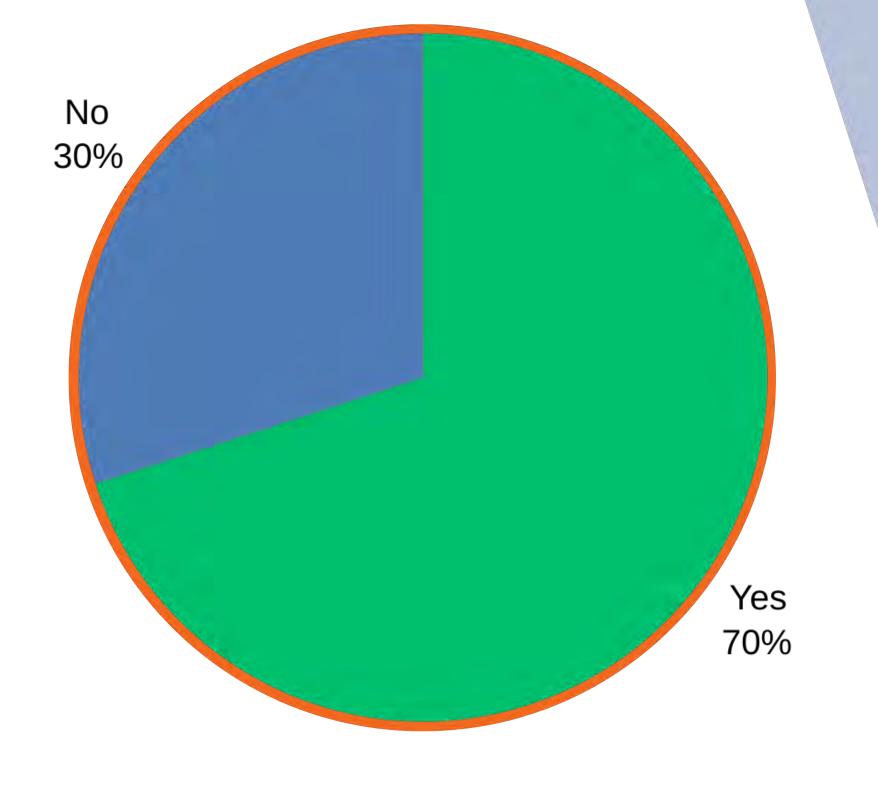

■ Online: 718

■ Printed: 286

■ Eliminated incomplete surveys 22 (online 13 printed 9)

Q4: DID YOU SERVE
OR ARE YOU
SERVING IN THE
MILITARY OF THE
UNITED STATES?