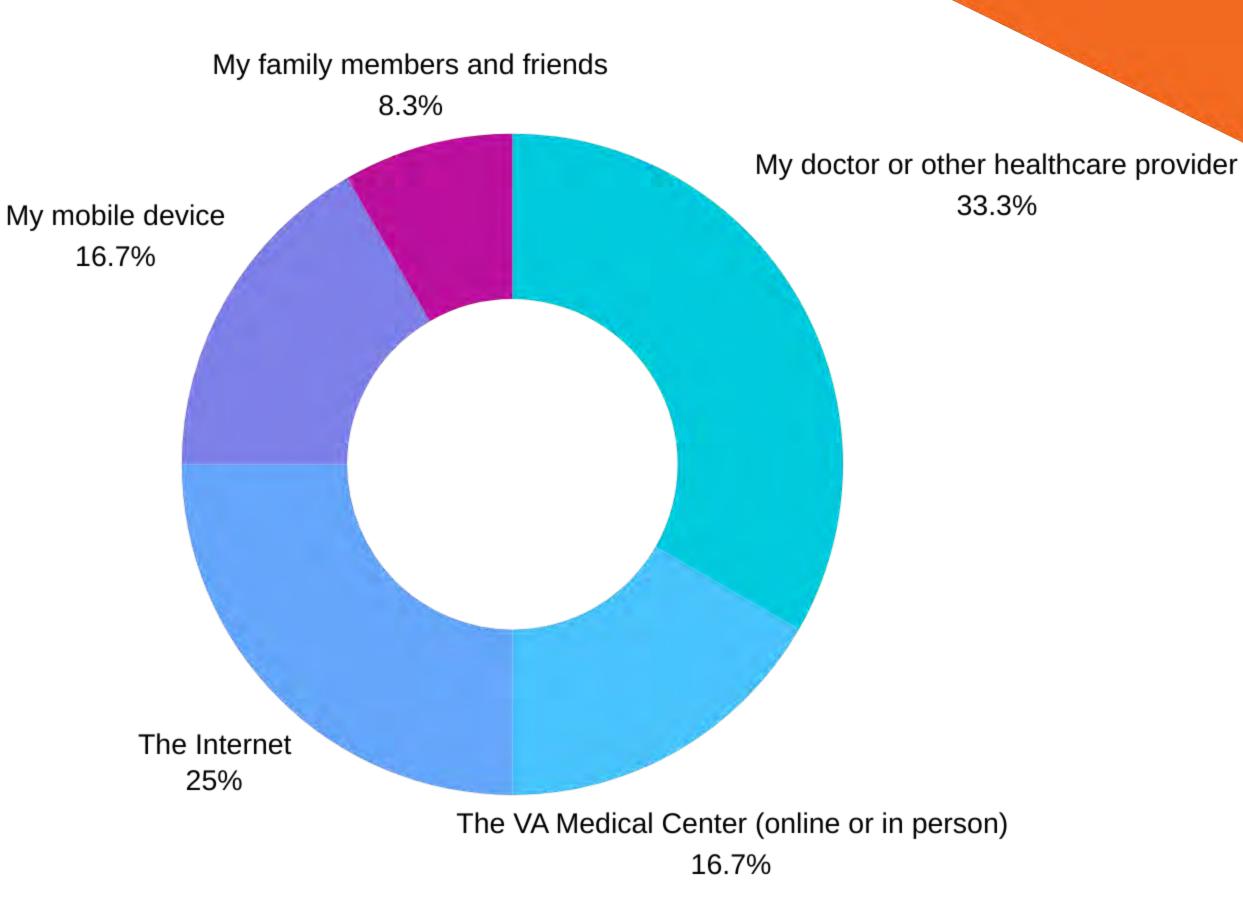

Not Sure 50%

Q35: DO YOU FEEL THERE IS ADEQUATE **AVAILABILITY OF HEALTHCARE TO** THE RETIRED **MILITARY COMMUNITY?** 

Q36: WHERE
DO YOU GET
MOST OF YOUR
HEALTH
INFORMATION?

Q37: WHAT SOURCES DO YOU TRUST FOR HEALTH

**INFORMATION?** 

My doctor or other healthcare provider 50%

The VA Medical Center (online or in person)

8.3%