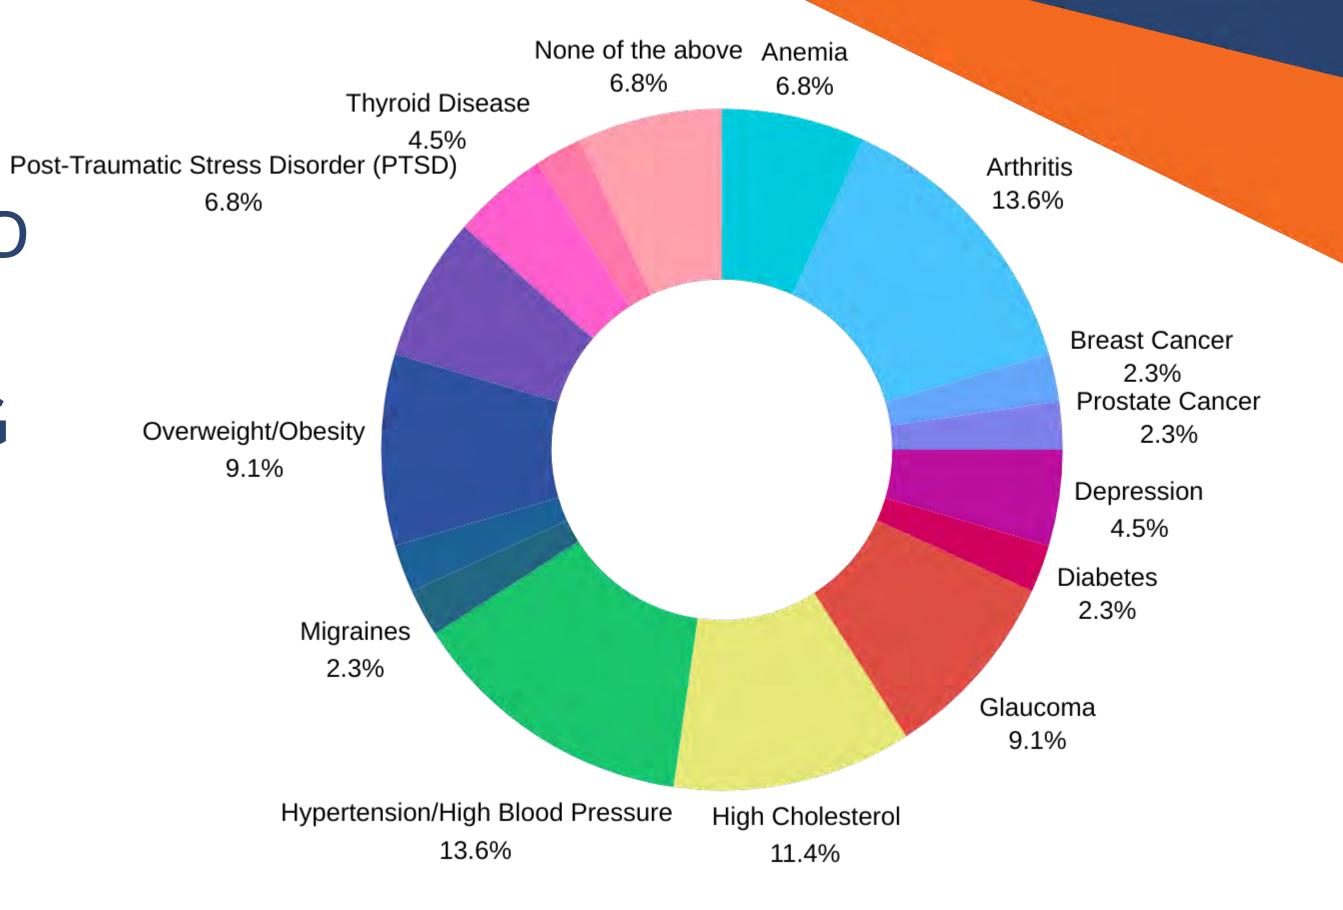

### Q22: DO YOU EXERCISE?

Q23: HOW

MANY TIMES

A WEEK?

25%

Q24: DO YOU
CURRENTLY
SMOKE?

Q25: HAVE YOU POBEEN DIAGNOSED WITH ANY OF THE FOLLOWING CONDITIONS?

Q27: HAVE YOU BEEN TO A PHYSICIAN OR **HEALTHCARE** PROVIDER IN THE LAST 2 YEARS FOR **ANY EXAMINATION OR HEALTH CONCERN?** 