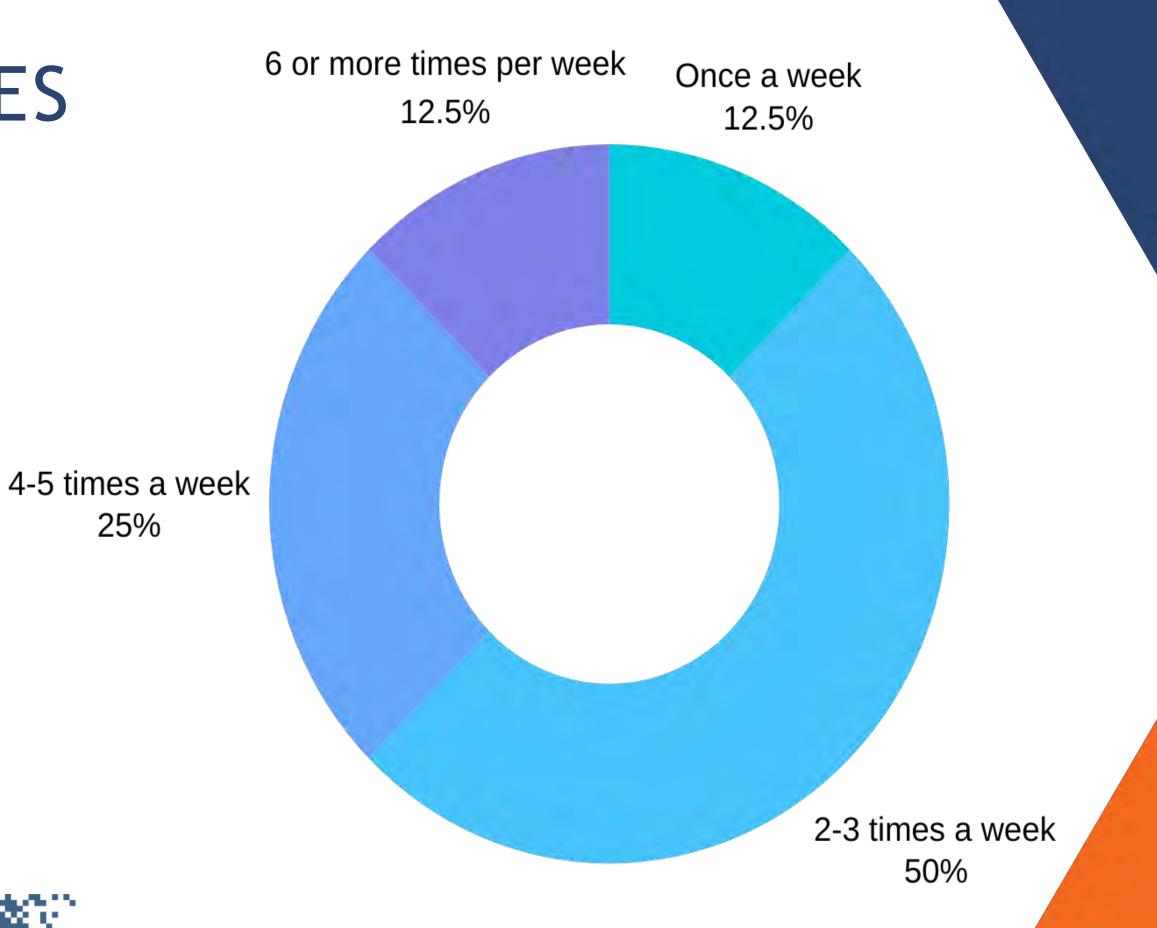

### Q22: DO YOU EXERCISE?

Q23: HOW

MANY TIMES

A WEEK?

25%

Q24: DO YOU
CURRENTLY
SMOKE?

Q25: HAVE YOU POBEEN DIAGNOSED WITH ANY OF THE FOLLOWING CONDITIONS?

Q27: HAVE YOU BEEN TO A PHYSICIAN OR **HEALTHCARE** PROVIDER IN THE LAST 2 YEARS FOR **ANY EXAMINATION OR HEALTH CONCERN?** 