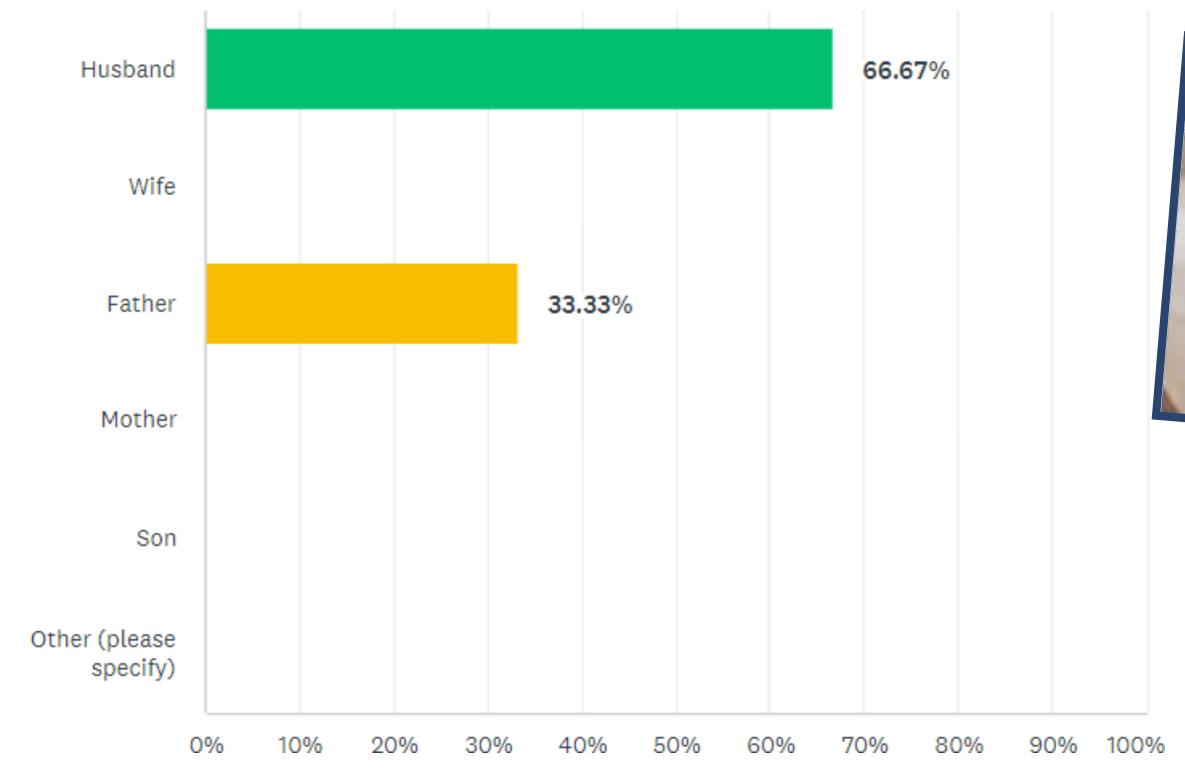

y

- Program used to create and distribute survey
  - Printed surveys also provided and input by staff for analysis
  - All results were confidential and aggregately reported
- Final Survey distributed from Sept. 1, 2023, to Nov. 1, 2023
- 1004 validated respondents:

■ Online: 718

■ Printed: 286

■ Eliminated incomplete surveys 22 (online 13 printed 9)





Q4: DID YOU SERVE
OR ARE YOU
SERVING IN THE
MILITARY OF THE
UNITED STATES?





## Q5: IF NO; DID (INCLUDING ACTIVE DUTY NOW) A MEMBER OF YOUR IMMEDIATE FAMILY SERVE?



**24.8** % of respondents were in this category (family member served)



100% indicated **YES** to Q5 \*



\*Eliminated/Automatically disqualified any respondent who answered **NO** as they were not the target audience.



### Q6: IF YES, WHAT IS THE RELATIONSHIP?







## Q7: WHAT BRANCH OF THE MILITARY SERVICE WERE/ARE YOU OR YOUR SPOUSE OR RELATIVE(S) AFFILIATED WITH?





### Q8: WHAT IS YOUR AGE GROUP?





### Q9: WHAT IS YOUR SEX/GENDER?





Q10: WHAT **BEST DESCRIBES** YOUR HIGHEST COMPLETED LEVEL OF **EDUCATION?** 





### Q11: WHERE DO YOU CURRENTLY LIVE?



### Q12: WHAT IS YOUR EMPLOYMENT STATUS?



## Q13: WHAT IS YOUR SPECIFIC OCCUPATION?

(i.e. TEACHER, CONSTRUCTION WORK, ACCOUNTANT, NURSE, ADMINISTRATIVE ASSISTANT, etc.)



DATA WAS COLLECTED BUT NOT REPORTED

### Q14: WHAT IS YOUR ETHNICITY/RACE?



# Q15: WHAT IS YOUR MARITAL STATUS?





### Q16: DO YOU HAVE CHILDREN?





### Q17: DO YOU HAVE HEALTH INSURANCE?





## Q18: WHAT TYPE OF HEALTH INSURANCE DO YOU HAVE?



Private Insurance Carrier/PPO Military Plan 15.4%

HMO 23.1%