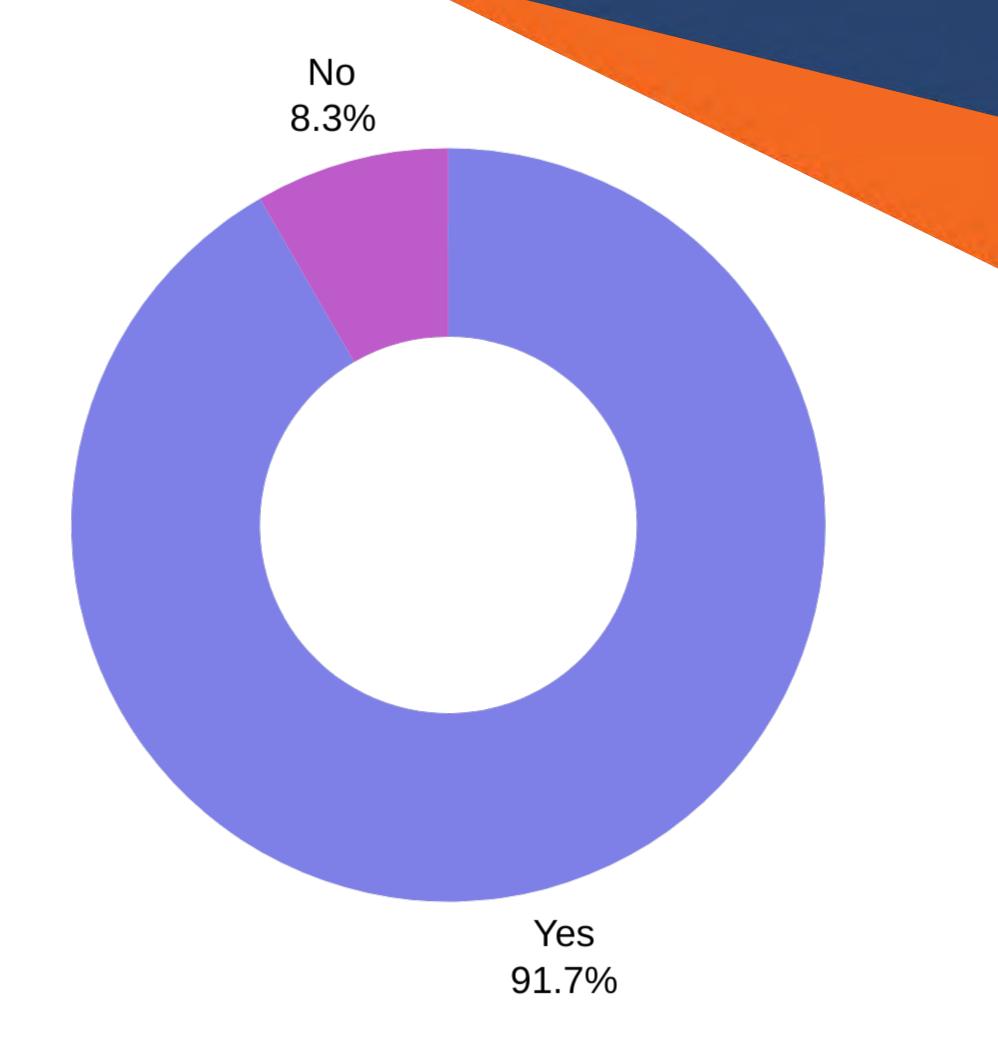

#### METHODOLOGY & RESULTS

 One of the largest scientifically conducted surveys of African American Military and Military Connected Persons (over 91.67% AA respondents and 8.33% other biracial (AA/White).