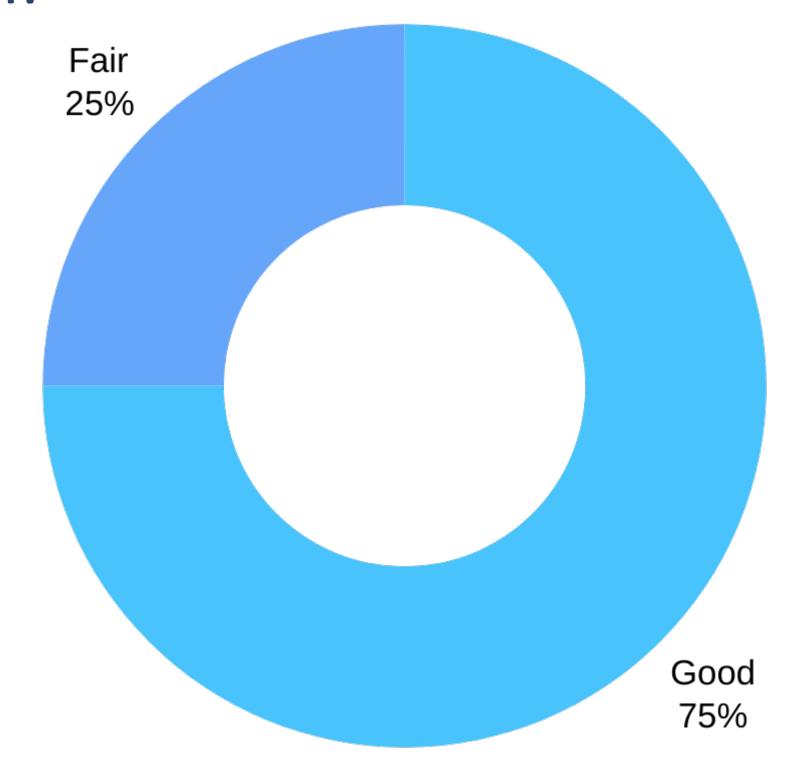

## Q9: WHAT IS YOUR SEX/GENDER?





Q10: WHAT **BEST DESCRIBES** YOUR HIGHEST COMPLETED LEVEL OF **EDUCATION?** 





### Q11: WHERE DO YOU CURRENTLY LIVE?



### Q12: WHAT IS YOUR EMPLOYMENT STATUS?



## Q13: WHAT IS YOUR SPECIFIC OCCUPATION?

(i.e. TEACHER, CONSTRUCTION WORK, ACCOUNTANT, NURSE, ADMINISTRATIVE ASSISTANT, etc.)



DATA WAS COLLECTED BUT NOT REPORTED

### Q14: WHAT IS YOUR ETHNICITY/RACE?



# Q15: WHAT IS YOUR MARITAL STATUS?





### Q16: DO YOU HAVE CHILDREN?





### Q17: DO YOU HAVE HEALTH INSURANCE?





## Q18: WHAT TYPE OF HEALTH INSURANCE DO YOU HAVE?



Private Insurance Carrier/PPO Military Plan 15.4%

HMO 23.1%



Q19: DO YOU
HAVE A
PHYSICIAN OR
HEALTHCARE
PROVIDER?





### Q20: DO YOU CONSIDER YOUR HEALTH:





## Q21: DO YOU CONSIDER YOUR FAMILY'S HEALTH:





### Q22: DO YOU EXERCISE?





Q23: HOW

MANY TIMES

A WEEK?





25%

Q24: DO YOU
CURRENTLY
SMOKE?





Q25: HAVE YOU POBEEN DIAGNOSED WITH ANY OF THE FOLLOWING CONDITIONS?







Q27: HAVE YOU BEEN TO A PHYSICIAN OR **HEALTHCARE** PROVIDER IN THE LAST 2 YEARS FOR **ANY EXAMINATION OR HEALTH CONCERN?** 





Q28: HAVE YOU SEEN YOUR PRIMARY CARE PHYSICIAN FOR A ROUTINE CHECK UP IN





## Q29: DO YOU TAKE PRESCRIPTION MEDICATIONS?





### Q30: WHO MAKES

## THE HEALTH DECISIONS IN YOUR FAMILY?

A family member (not my spouse) or friend, etc..

8.3%



I do, I'm married or living with my spouse 16.7%





Q31: WHAT ARE
YOUR BIGGEST
HEALTH CONCERNS
FOR YOURSELF?

(CHECK ALL THAT APPLY)





Q32: ARE YOU
CONCERNED ABOUT ANY
OF THE FOLLOWING
HEALTH CONDITIONS FOR
YOUR PARENT, SPOUSE,
CHIL