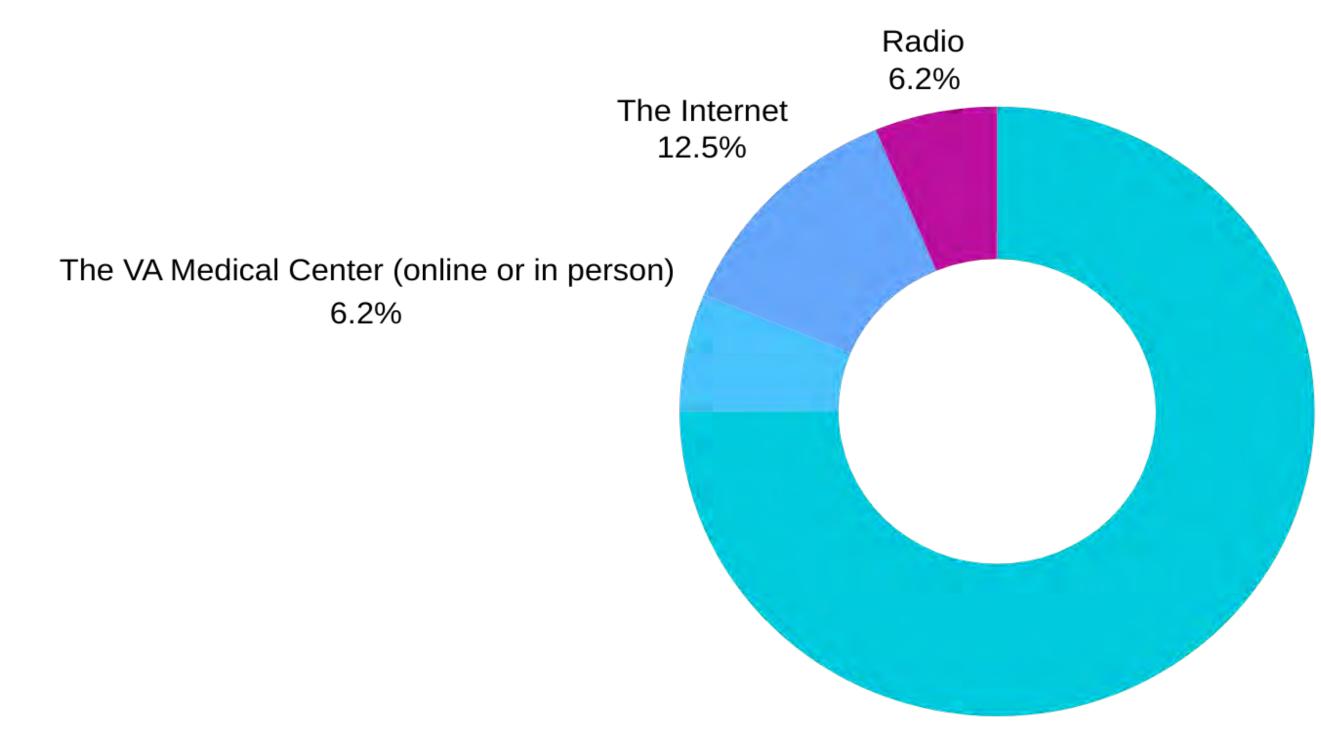

Not Sure 50%

Q35: DO YOU FEEL THERE IS ADEQUATE **AVAILABILITY OF HEALTHCARE TO** THE RETIRED **MILITARY COMMUNITY?** 

Q36: WHERE
DO YOU GET
MOST OF YOUR
HEALTH
INFORMATION?

Q37: WHAT SOURCES DO YOU TRUST FOR HEALTH

**INFORMATION?** 

My doctor or other healthcare provider 50%

The VA Medical Center (online or in person)

8.3%