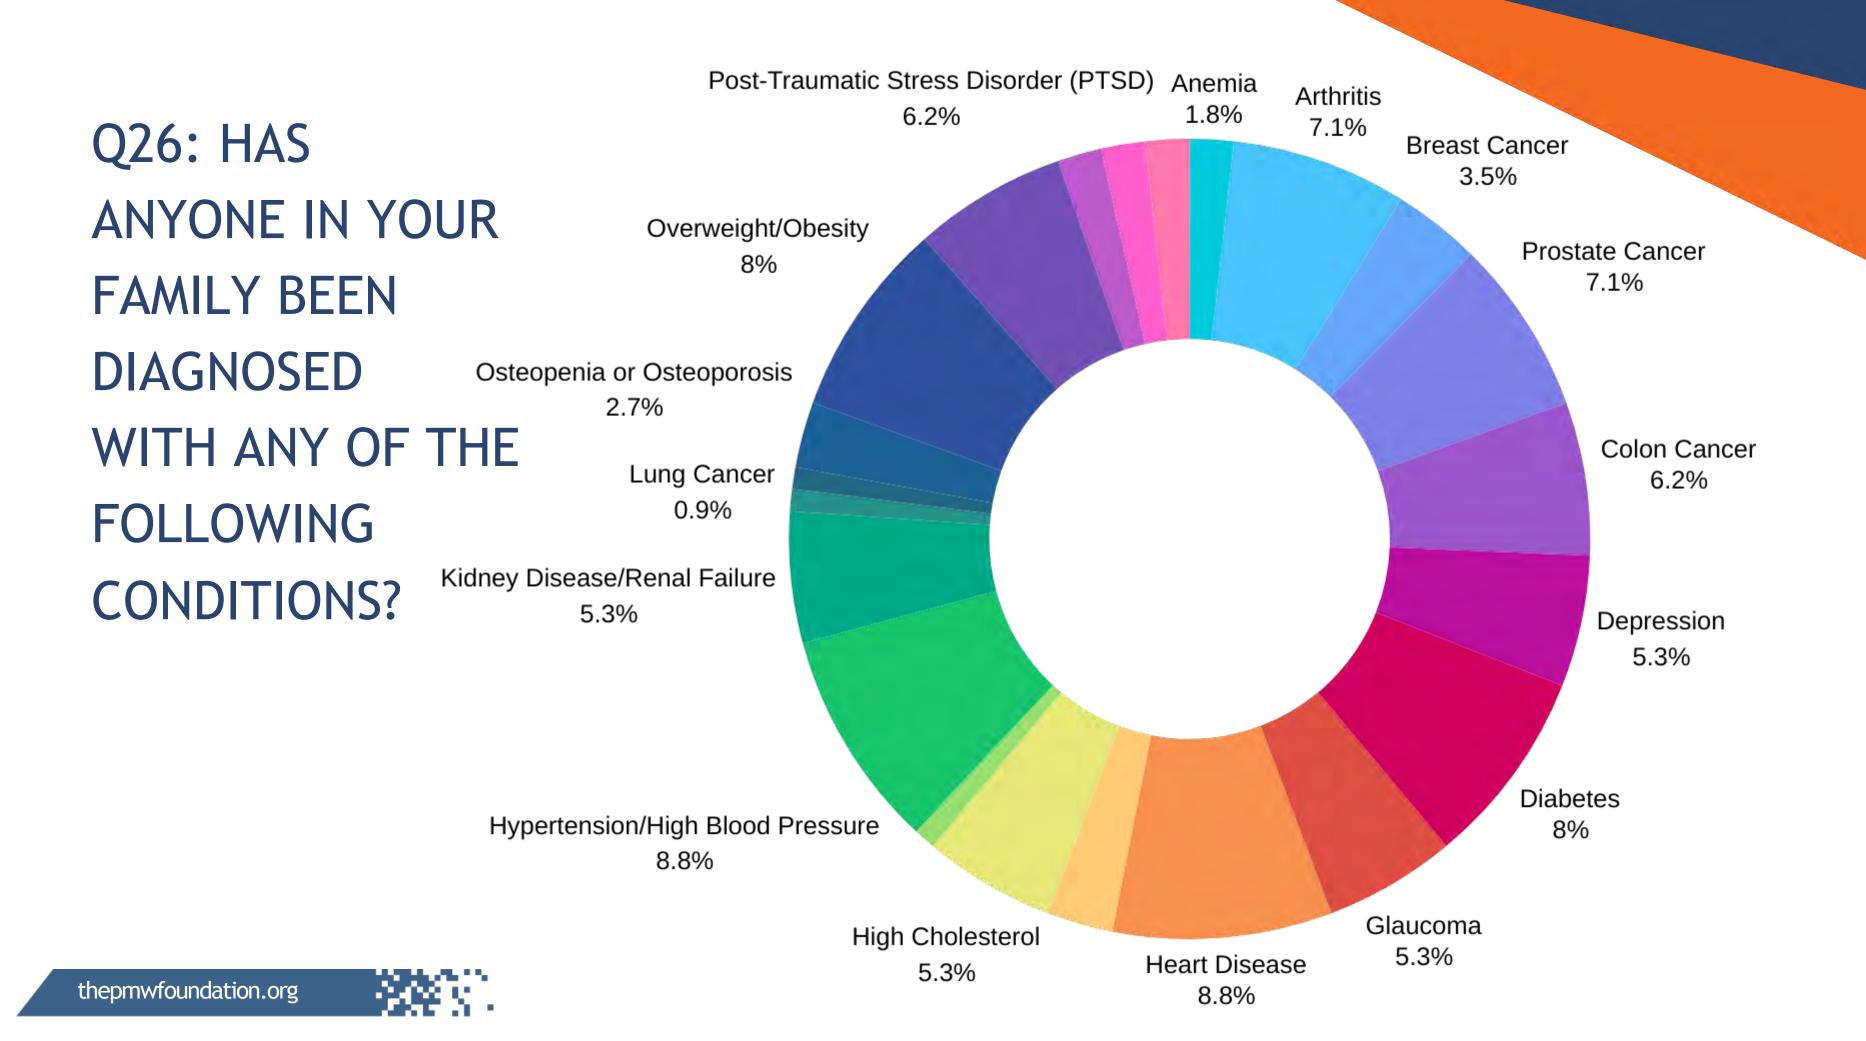

Q32: ARE YOU
CONCERNED ABOUT ANY
OF THE FOLLOWING
HEALTH CONDITIONS FOR
YOUR PARENT, SPOUSE,
CHILDREN, OR SIBLINGS?
(CHECK ALL THAT APPLY):

Q33: DO YOU
WANT TO
IMPROVE YOUR
HEALTH?

Yes 100% Q34: DO YOU FEEL
THAT YOU HAVE
THE PROPER
KNOWLEDGE AND
TOOLS TO IMPROVE
YOUR HEALTH?