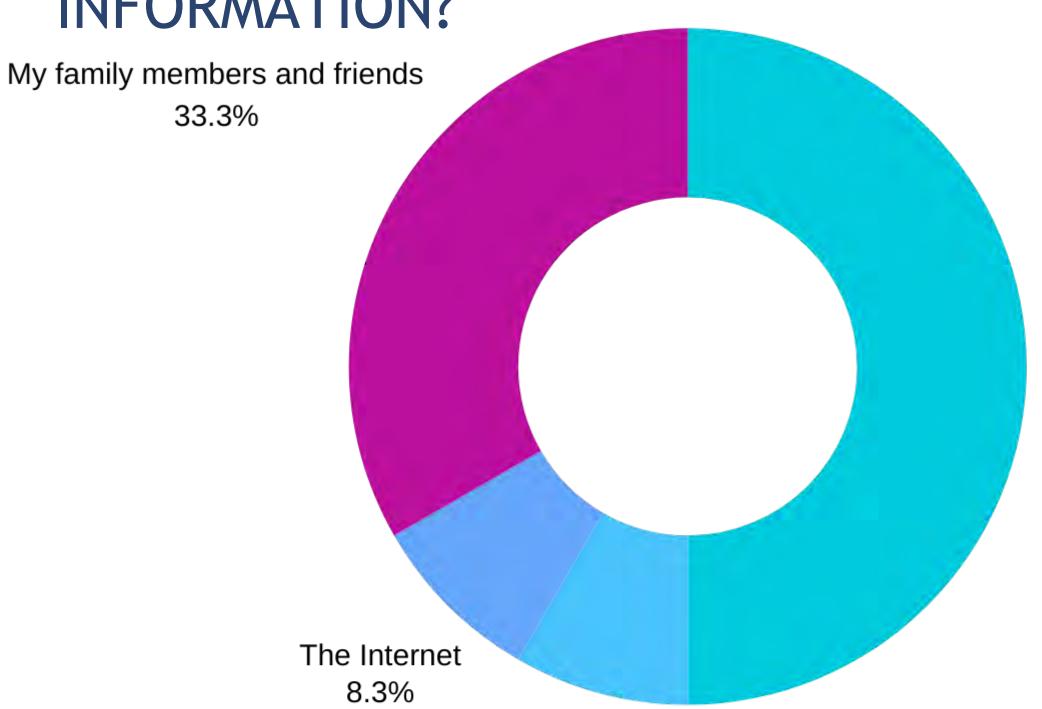

Not Sure 50%

Q35: DO YOU FEEL THERE IS ADEQUATE **AVAILABILITY OF HEALTHCARE TO** THE RETIRED **MILITARY COMMUNITY?** 

Q36: WHERE
DO YOU GET
MOST OF YOUR
HEALTH
INFORMATION?

Q37: WHAT SOURCES DO YOU TRUST FOR HEALTH

**INFORMATION?** 

My doctor or other healthcare provider 50%

The VA Medical Center (online or in person)

8.3%