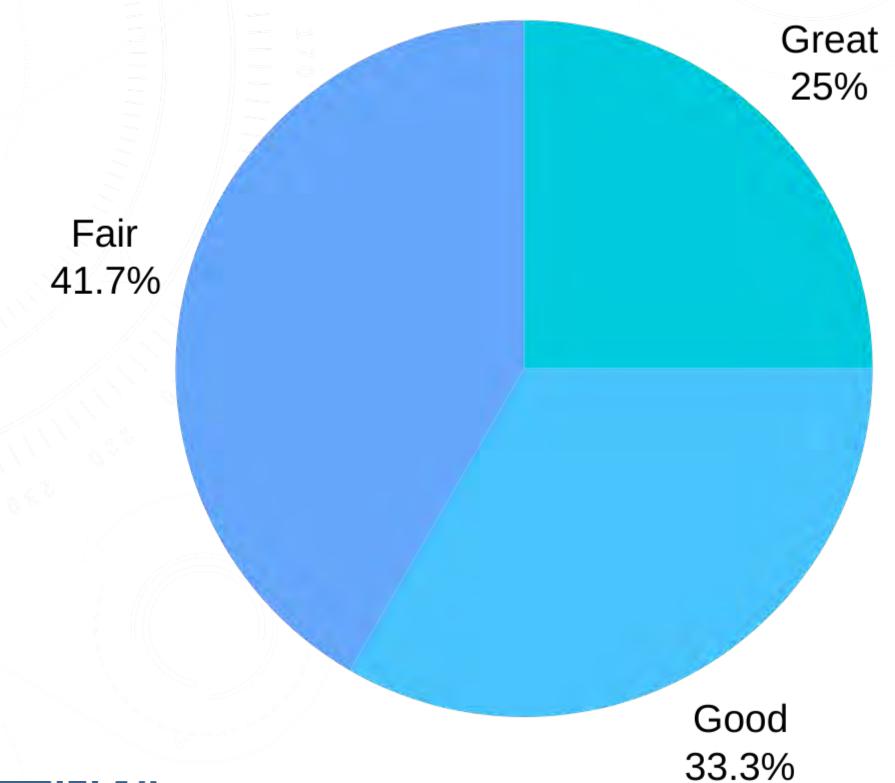

D WITH?





### Q8: WHAT IS YOUR AGE GROUP?





### Q9: WHAT IS YOUR SEX/GENDER?





Q10: WHAT **BEST DESCRIBES** YOUR HIGHEST COMPLETED LEVEL OF **EDUCATION?** 





### Q11: WHERE DO YOU CURRENTLY LIVE?



### Q12: WHAT IS YOUR EMPLOYMENT STATUS?



## Q13: WHAT IS YOUR SPECIFIC OCCUPATION?

(i.e. TEACHER, CONSTRUCTION WORK, ACCOUNTANT, NURSE, ADMINISTRATIVE ASSISTANT, etc.)



DATA WAS COLLECTED BUT NOT REPORTED

### Q14: WHAT IS YOUR ETHNICITY/RACE?



# Q15: WHAT IS YOUR MARITAL STATUS?





### Q16: DO YOU HAVE CHILDREN?





### Q17: DO YOU HAVE HEALTH INSURANCE?





## Q18: WHAT TYPE OF HEALTH INSURANCE DO YOU HAVE?



Private Insurance Carrier/PPO Military Plan 15.4%

HMO 23.1%



Q19: DO YOU
HAVE A
PHYSICIAN OR
HEALTHCARE
PROVIDER?





### Q20: DO YOU CONSIDER YOUR HEALTH:





## Q21: DO YOU CONSIDER YOUR FAMILY'S HEALTH:





### Q22: DO YOU EXERCISE?





Q23: HOW

MANY TIMES

A WEEK?





25%

Q24: DO YOU
CURRENTLY
SMOKE?





Q25: HAVE YOU POBEEN DIAGNOSED WITH ANY OF THE FOLLOWING CONDITIONS?







Q27: HAVE YOU BEEN TO A PHYSICIAN OR **HEALTHCARE** PROVIDER IN THE LAST 2 YEARS FOR **ANY EXAMINATION OR HEALTH CONCERN?** 





Q28: HAVE YOU SEEN YOUR PRIMARY CARE PHYSICIAN FOR A ROUTINE CHECK UP IN





## Q29: DO YOU TAKE PRESCRIPTION MEDICATIONS?





### Q30: WHO MAKES

## THE HEALTH DECISIONS IN YOUR FAMILY?

A family member (not my spouse) or friend, etc..

8.3%



I do, I'm married or living with my spouse 16.7%





Q31: WHAT ARE
YOUR BIGGEST
HEALTH CONCERNS
FOR YOURSELF?

(CHECK ALL THAT APPLY)





Q32: ARE YOU
CONCERNED ABOUT ANY
OF THE FOLLOW