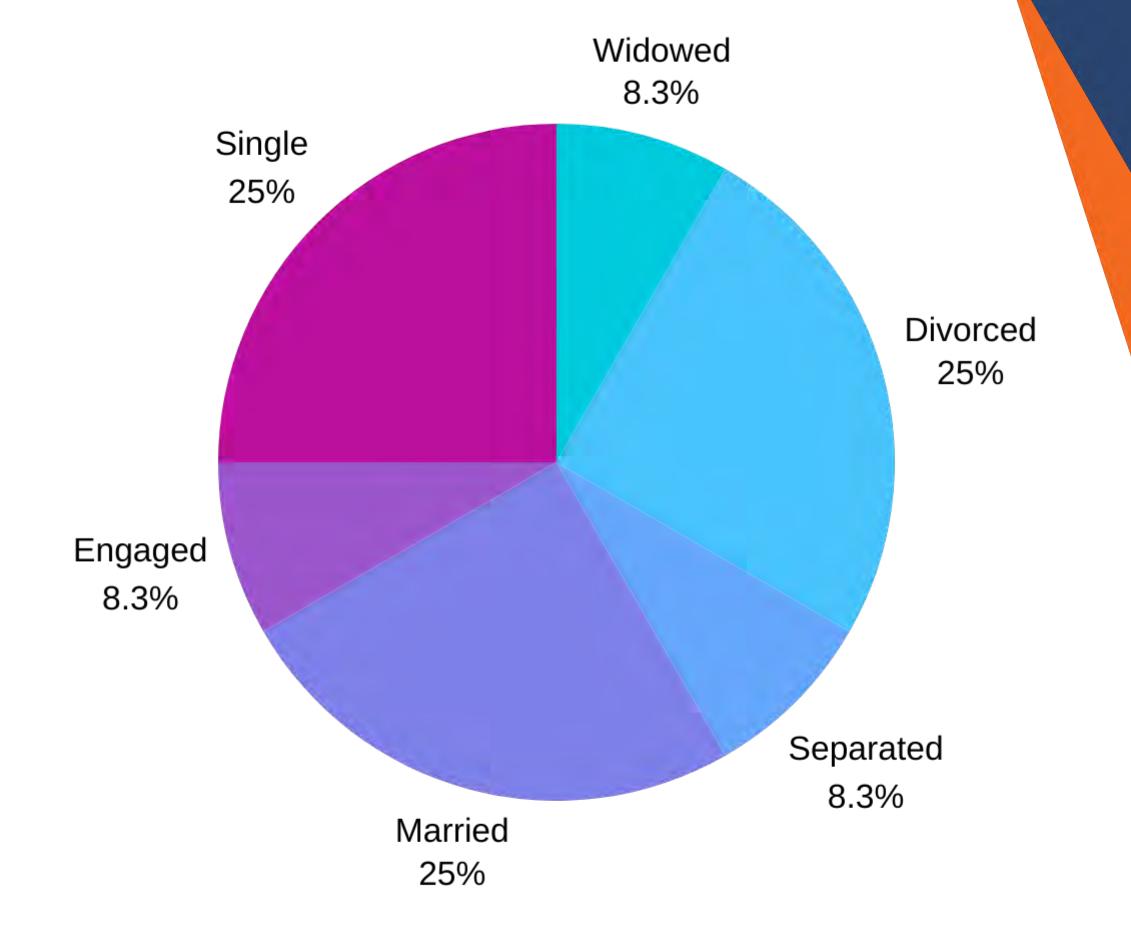

100% indicated **YES** to Q5 \*



\*Eliminated/Automatically disqualified any respondent who answered **NO** as they were not the target audience.



### Q6: IF YES, WHAT IS THE RELATIONSHIP?







## Q7: WHAT BRANCH OF THE MILITARY SERVICE WERE/ARE YOU OR YOUR SPOUSE OR RELATIVE(S) AFFILIATED WITH?





### Q8: WHAT IS YOUR AGE GROUP?





### Q9: WHAT IS YOUR SEX/GENDER?





Q10: WHAT **BEST DESCRIBES** YOUR HIGHEST COMPLETED LEVEL OF **EDUCATION?** 





### Q11: WHERE DO YOU CURRENTLY LIVE?



### Q12: WHAT IS YOUR EMPLOYMENT STATUS?



## Q13: WHAT IS YOUR SPECIFIC OCCUPATION?

(i.e. TEACHER, CONSTRUCTION WORK, ACCOUNTANT, NURSE, ADMINISTRATIVE ASSISTANT, etc.)



DATA WAS COLLECTED BUT NOT REPORTED

### Q14: WHAT IS YOUR ETHNICITY/RACE?



# Q15: WHAT IS YOUR MARITAL STATUS?





### Q16: DO YOU HAVE CHILDREN?





### Q17: DO YOU HAVE HEALTH INSURANCE?





## Q18: WHAT TYPE OF HEALTH INSURANCE DO YOU HAVE?



Private Insurance Carrier/PPO Military Plan 15.4%

HMO 23.1%



Q19: DO YOU
HAVE A
PHYSICIAN OR
HEALTHCARE
PROVIDER?





### Q20: DO YOU CONSIDER YOUR HEALTH:





## Q21: DO YOU CONSIDER YOUR FAMILY'S HEALTH:





### Q22: DO YOU EXERCISE?





Q23: HOW

MANY TIMES

A WEEK?





25%

Q24: DO YOU
CURRENTLY
SMOKE?





Q25: HAVE YOU POBEEN DIAGNOSED WITH ANY OF THE FOLLOWING CONDITIONS?







Q27: HAVE YOU BEEN TO A PHYSICIAN OR **HEALTHCARE** PROVIDER IN THE LAST 2 YEARS FOR **ANY EXAMINATION OR HEALTH CONCERN?** 





Q28: HAVE YOU SEEN YOUR PRIMARY CARE PHYSICIAN FOR A ROUTINE CHECK UP IN





## Q29: DO YOU TAKE PRESCRIPTION MEDICATIONS?





### Q3