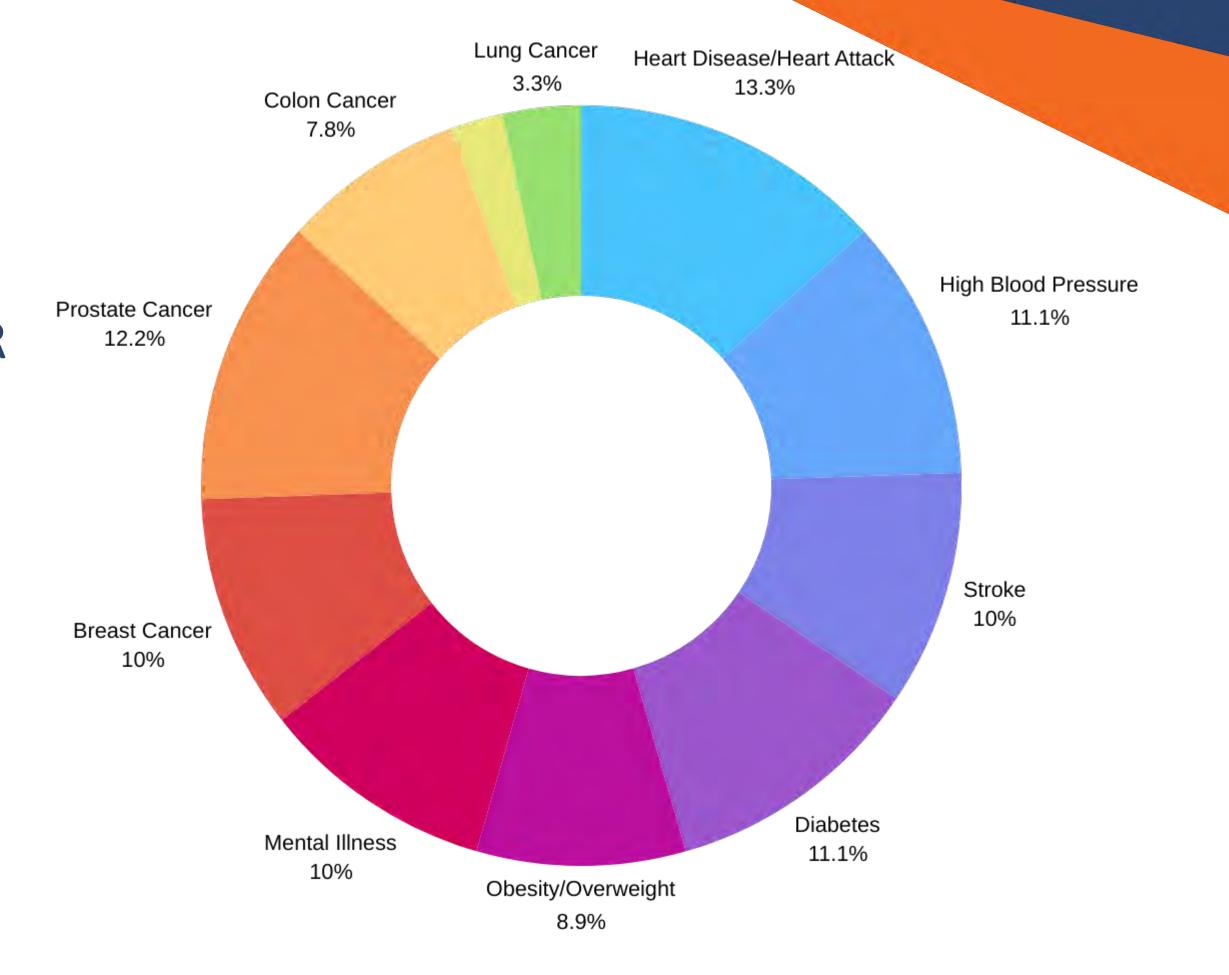

### Q22: DO YOU EXERCISE?

Q23: HOW

MANY TIMES

A WEEK?

25%

Q24: DO YOU
CURRENTLY
SMOKE?

Q25: HAVE YOU POBEEN DIAGNOSED WITH ANY OF THE FOLLOWING CONDITIONS?

Q27: HAVE YOU BEEN TO A PHYSICIAN OR **HEALTHCARE** PROVIDER IN THE LAST 2 YEARS FOR **ANY EXAMINATION OR HEALTH CONCERN?** 