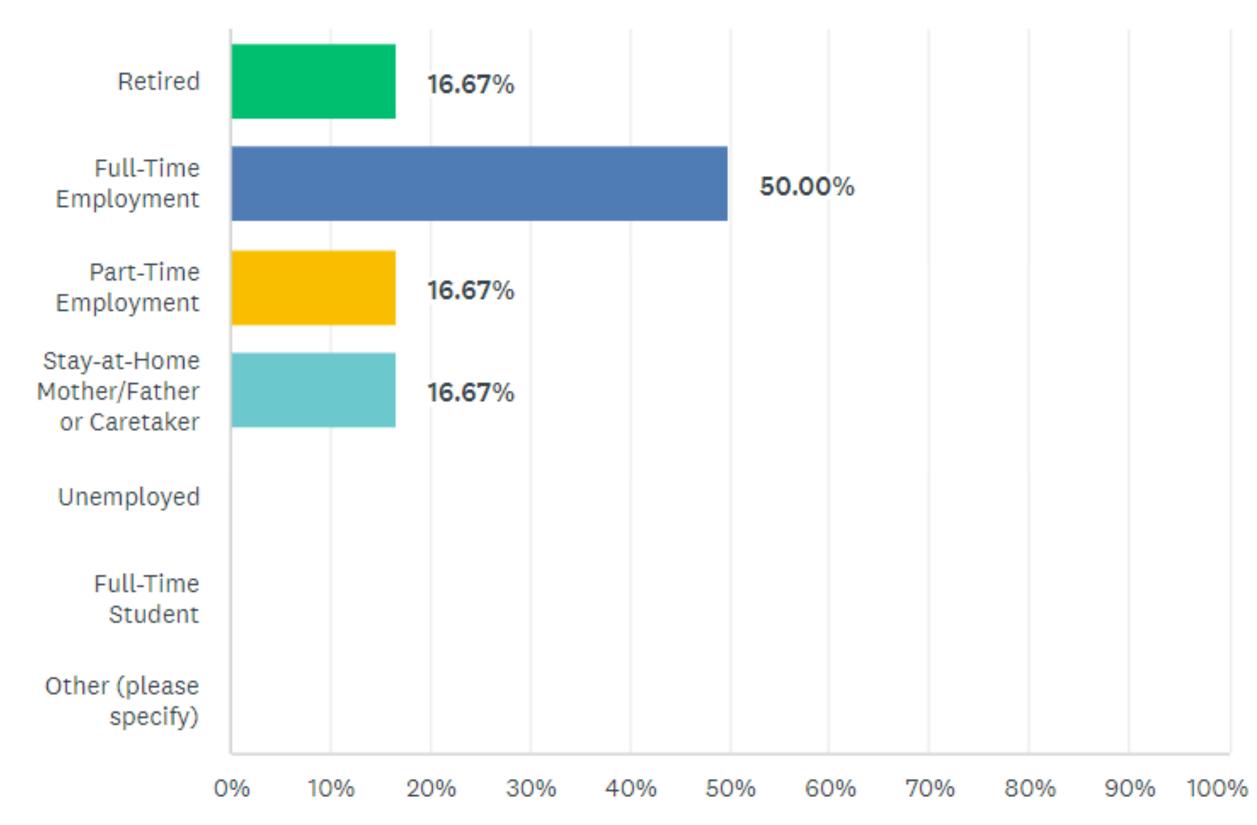

9)





Q4: DID YOU SERVE
OR ARE YOU
SERVING IN THE
MILITARY OF THE
UNITED STATES?





## Q5: IF NO; DID (INCLUDING ACTIVE DUTY NOW) A MEMBER OF YOUR IMMEDIATE FAMILY SERVE?



**24.8** % of respondents were in this category (family member served)



100% indicated **YES** to Q5 \*



\*Eliminated/Automatically disqualified any respondent who answered **NO** as they were not the target audience.



### Q6: IF YES, WHAT IS THE RELATIONSHIP?







## Q7: WHAT BRANCH OF THE MILITARY SERVICE WERE/ARE YOU OR YOUR SPOUSE OR RELATIVE(S) AFFILIATED WITH?





### Q8: WHAT IS YOUR AGE GROUP?





### Q9: WHAT IS YOUR SEX/GENDER?





Q10: WHAT **BEST DESCRIBES** YOUR HIGHEST COMPLETED LEVEL OF **EDUCATION?** 





### Q11: WHERE DO YOU CURRENTLY LIVE?



### Q12: WHAT IS YOUR EMPLOYMENT STATUS?



## Q13: WHAT IS YOUR SPECIFIC OCCUPATION?

(i.e. TEACHER, CONSTRUCTION WORK, ACCOUNTANT, NURSE, ADMINISTRATIVE ASSISTANT, etc.)



DATA WAS COLLECTED BUT NOT REPORTED

### Q14: WHAT IS YOUR ETHNICITY/RACE?



# Q15: WHAT IS YOUR MARITAL STATUS?





### Q16: DO YOU HAVE CHILDREN?





### Q17: DO YOU HAVE HEALTH INSURANCE?





## Q18: WHAT TYPE OF HEALTH INSURANCE DO YOU HAVE?



Private Insurance Carrier/PPO Military Plan 15.4%

HMO 23.1%



Q19: DO YOU
HAVE A
PHYSICIAN OR
HEALTHCARE
PROVIDER?





### Q20: DO YOU CONSIDER YOUR HEALTH:





## Q21: DO YOU CONSIDER YOUR FAMILY'S HEALTH:





### Q22: DO YOU EXERCISE?





Q23: HOW

MANY TIMES

A WEEK?





25%

Q24: DO YOU
CURRENTLY
SMOKE?





Q25: HAVE YOU POBEEN DIAGNOSED WITH ANY OF THE FOLLOWING CONDITIONS?







Q27: HAVE YOU BEE