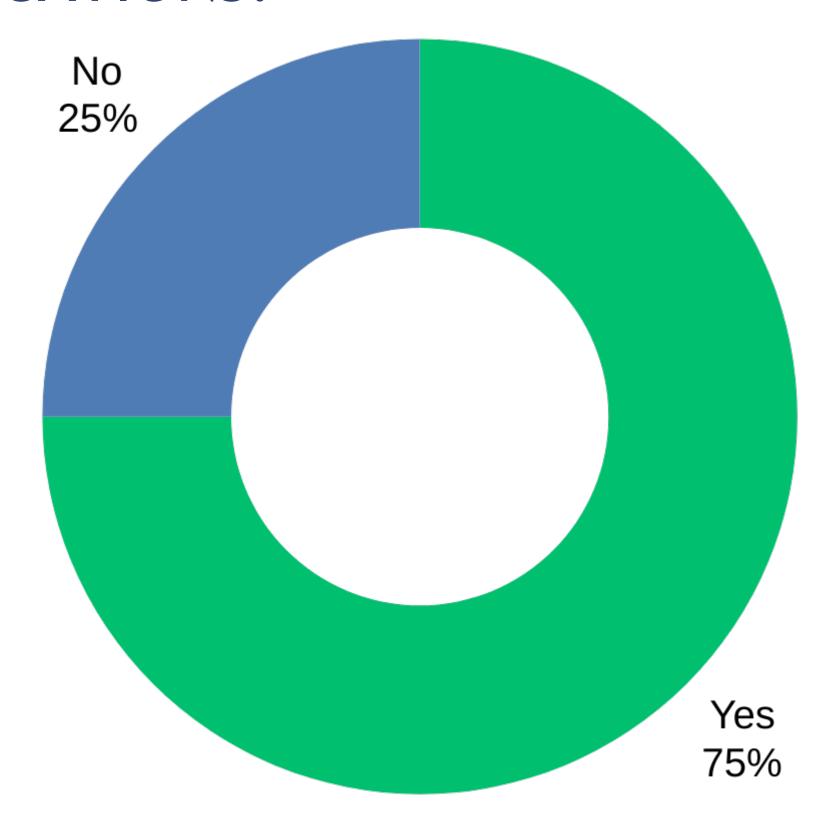

## Q5: IF NO; DID (INCLUDING ACTIVE DUTY NOW) A MEMBER OF YOUR IMMEDIATE FAMILY SERVE?

**24.8** % of respondents were in this category (family member served)

100% indicated **YES** to Q5 \*

\*Eliminated/Automatically disqualified any respondent who answered **NO** as they were not the target audience.