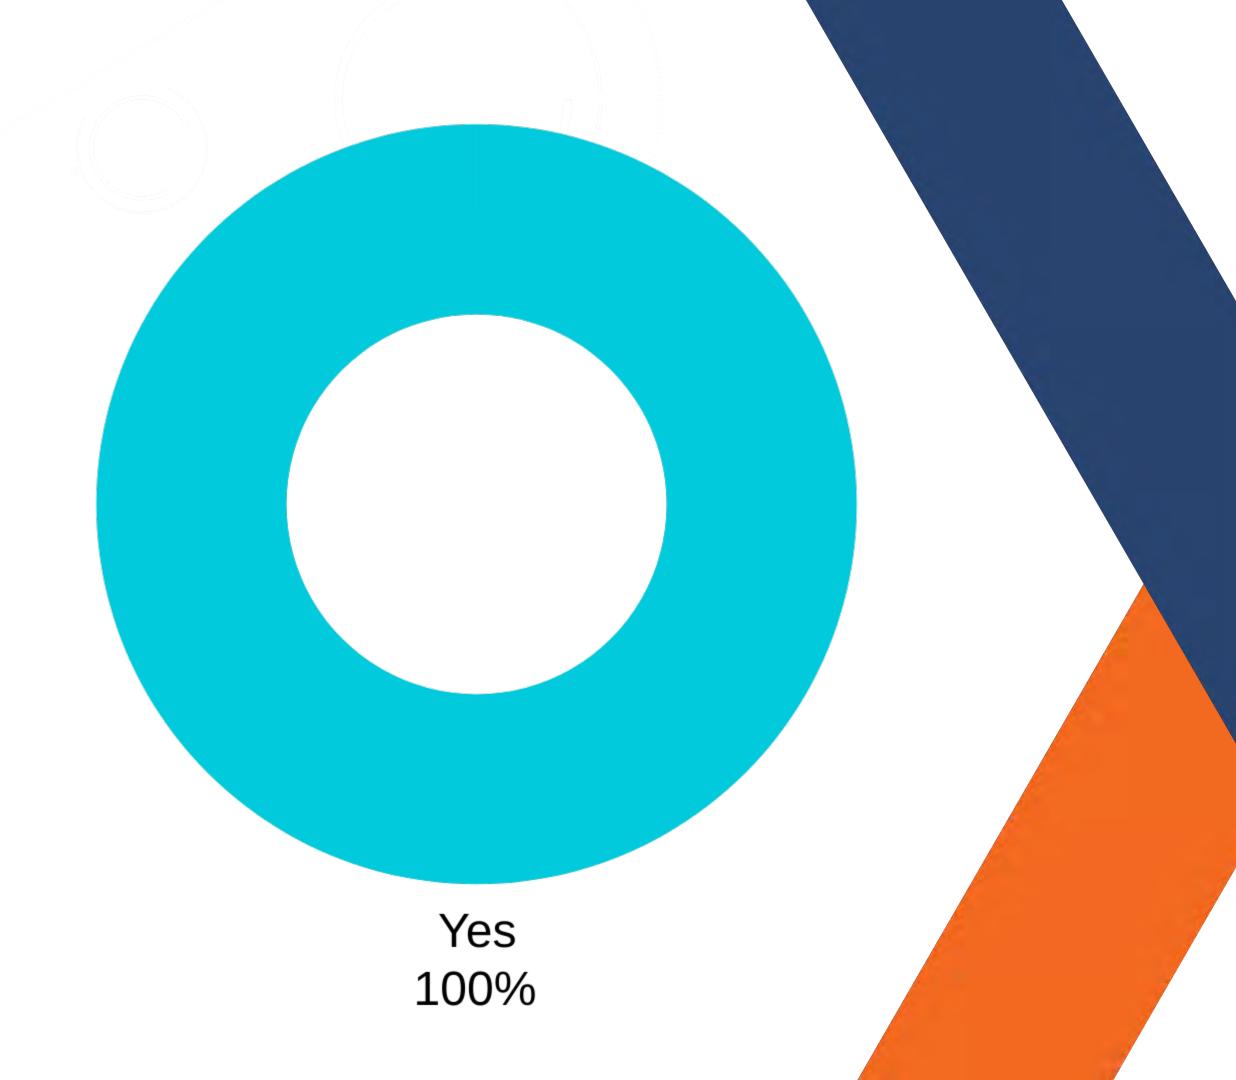

Q32: ARE YOU
CONCERNED ABOUT ANY
OF THE FOLLOWING
HEALTH CONDITIONS FOR
YOUR PARENT, SPOUSE,
CHILDREN, OR SIBLINGS?
(CHECK ALL THAT APPLY):

Q33: DO YOU
WANT TO
IMPROVE YOUR
HEALTH?

Yes 100% Q34: DO YOU FEEL
THAT YOU HAVE
THE PROPER
KNOWLEDGE AND
TOOLS TO IMPROVE
YOUR HEALTH?