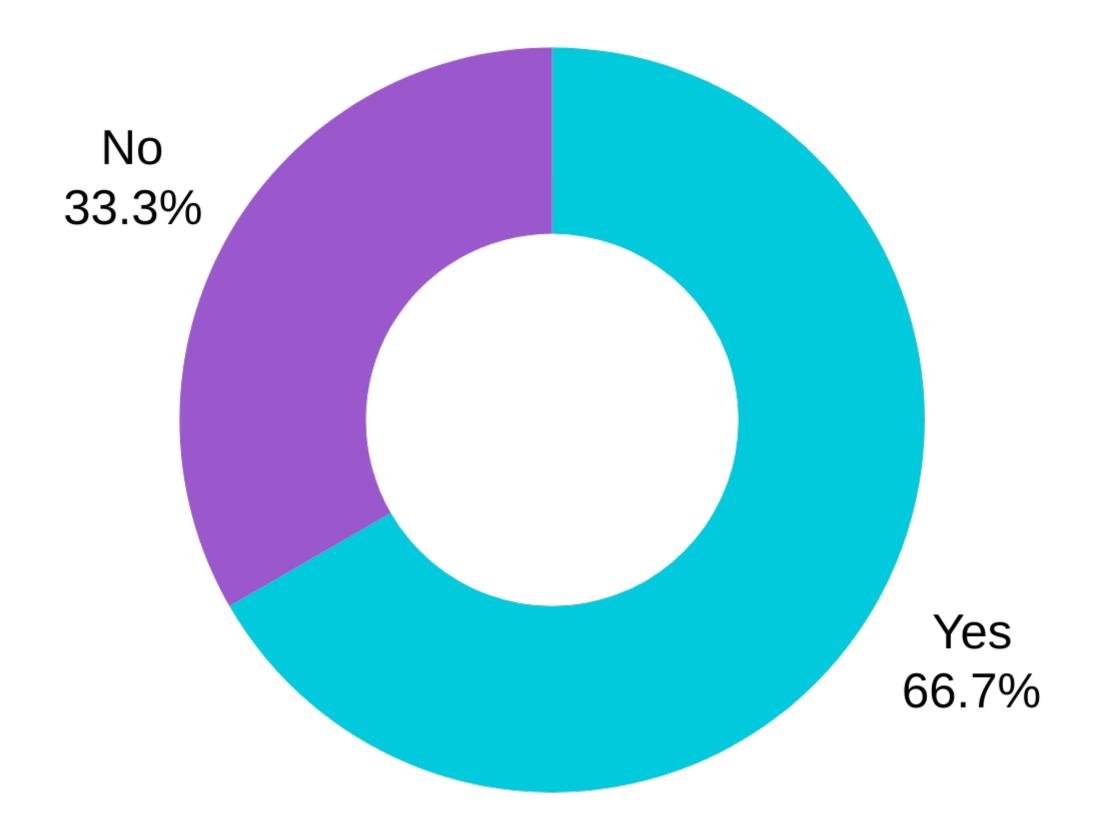

### Q22: DO YOU EXERCISE?

Q23: HOW

MANY TIMES

A WEEK?

25%

Q24: DO YOU
CURRENTLY
SMOKE?

Q25: HAVE YOU POBEEN DIAGNOSED WITH ANY OF THE FOLLOWING CONDITIONS?

Q27: HAVE YOU BEEN TO A PHYSICIAN OR **HEALTHCARE** PROVIDER IN THE LAST 2 YEARS FOR **ANY EXAMINATION OR HEALTH CONCERN?** 