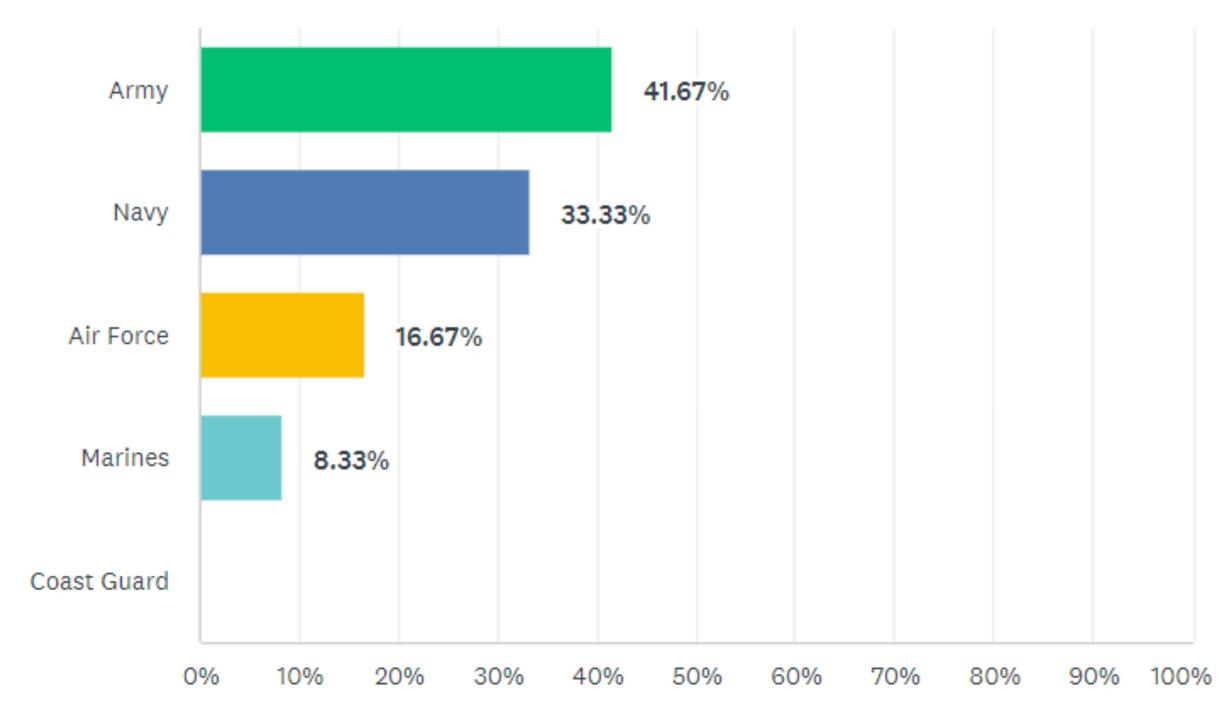

## Q7: WHAT BRANCH OF THE MILITARY SERVICE WERE/ARE YOU OR YOUR SPOUSE OR RELATIVE(S) AFFILIATED WITH?